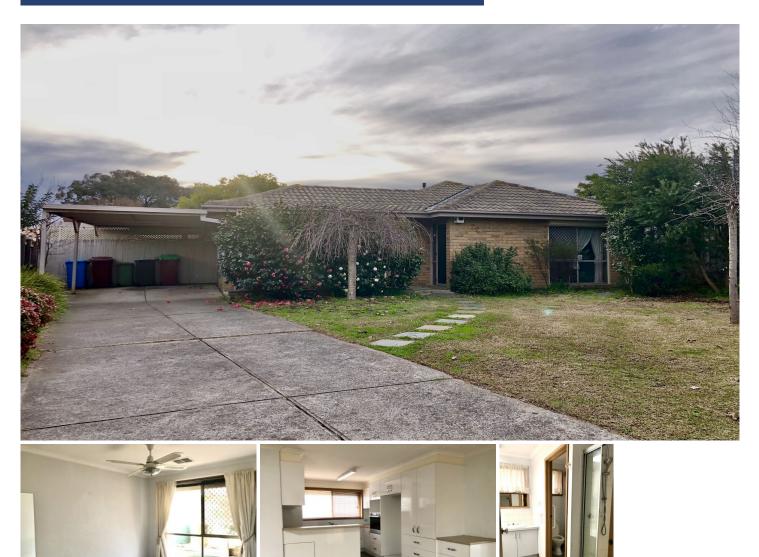

## 22 Tamarisk Road Narre Warren VIC

This fantastic 3-bedroom and two-bathroom family house, well positioned in the central of Narre

Warren, walking distance to early learning centre, primary schools and playground, minutes driving

to the Fountain Gate shopping centre, train station, Bunjil Place and amenities.

Introducing a spacious open plan lounge with a built-in wall cooling unit and heater, the main

bedroom offering WIRs and a full en-suite with air conditioning, leading through to a superb

generous open plan kitchen/meals area. This is complimented by two further bedrooms and a

central bathroom, plus walk in laundry with external access and a separately toilet.

Further highlights include cooling and heating, a specious