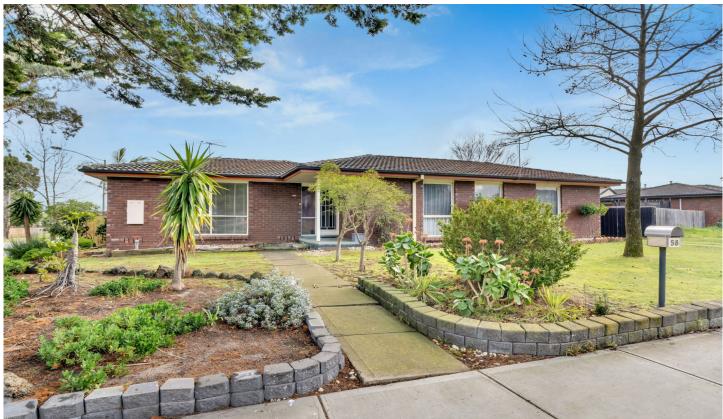

## 58 Cheviot Avenue Berwick VIC

Behold this 1980's build situated in a prime position conveniently located nearby the popular Brentwood Park Primary School & Kambrya College. This property has been considered a "Good Luck" charm as the daughter of the current owners achieved a 99.95% VCE test score, one of the highest scores in Victoria.

This property is positioned on a generous 635m2 block size with 4 bedrooms & a generously sized backyard perfect for a family that is ready to call this place home.

Generously sized 653M2 corner block Situated in the Brentwood Park/Kambrya College School Zone

Large Outdoor Entertainment area with a backyard

4 📭 2 🖺 1 🗬

Type : House Land Size: 635 sqm

View

: https://www.yere.com.au/lease/vic/south-ea

st/berwick/residential/house/7134011

Cindy Wan 03 8578 5700

For full version visit the website