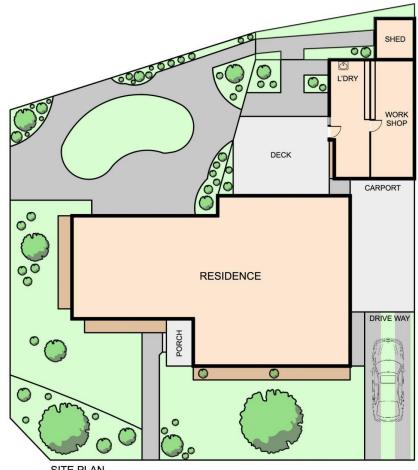

This property is positioned on a generous 635m2 block size with 4 bedrooms & a generously sized backyard perfect for a family that is ready to call this place home.

Generously sized 653M2 corner block Situated in the Brentwood Park/Kambrya College School Zone

Large Outdoor Entertainment area with a backyard

4 📭 2 🖺 1 🗬

Type : House Land Size: 635 sqm

View

: https://www.yere.com.au/lease/vic/south-ea

st/berwick/residential/house/7134011

Cindy Wan 03 8578 5700

For full version visit the website