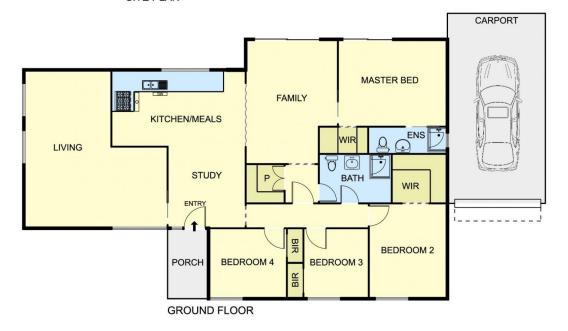

This property is positioned on a generous 635m2 block size with 4 bedrooms & a generously sized backyard perfect for a family that is ready to call this place home.

Generously sized 653M2 corner block Situated in the Brentwood Park/Kambrya College School Zone

Large Outdoor Entertainment area with a backyard

4 📭 2 🖺 1 🗬

Type : House Land Size: 635 sqm

View

: https://www.yere.com.au/lease/vic/south-ea

st/berwick/residential/house/7134011

Cindy Wan 03 8578 5700

For full version visit the website