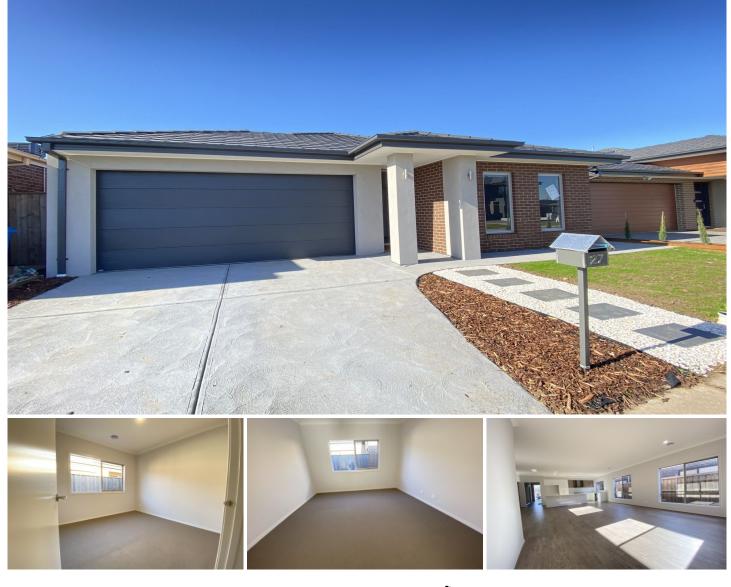

## 27 Dorkings Way Clyde North VIC

Positioned on a peaceful street this brand new 4 bedroom home ticks all the boxes and is

conveniently located close to a host of amenities. Walking distance to Bunnings Warehouse,

Key Property Features:

- Modern, luxurious open plan kitchen, fitted with stainless steel appliances and gas cooktop

- Large open plan living and dining area that opens out to a beautiful low maintenance