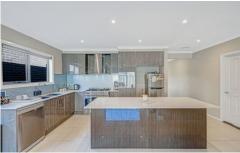

- Master with ensuite and robe
- Other large bedrooms with built in robes
- Open plan meals/living area
- Kitchen with stainless steel appliances and dishwasher
- Ducted heating
- Refrigerated cooling
- Double remote lock up garage
- Low maintenance backyard