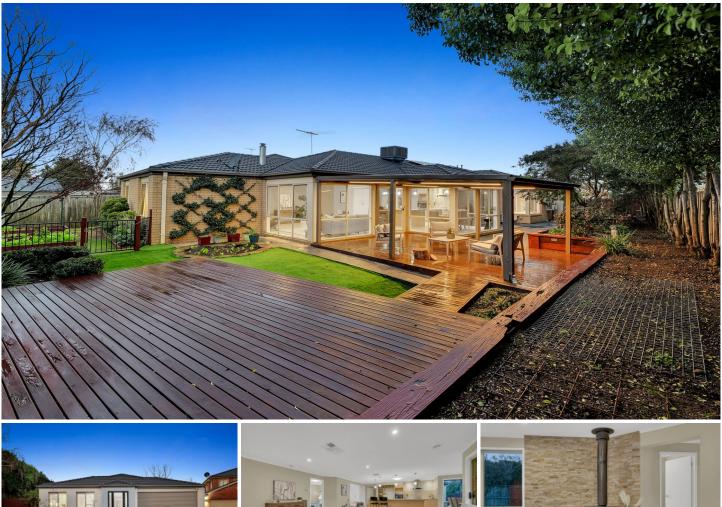

## Y= YOUR EXPERT

Perfectly presented and located in the ever so popular Berwick Springs Estate, set on a sprawling 700m2(Approx) allotment, this home has all the features you need for a comfortable lifestyle.

This four bedroom home boasts an open plan living suitable for anyone who appreciates true family living.

- Open plan living with plenty of natural light and wood fire.
- Separate dining room suitable for entertainment.

- Gorgeous outdoor alfresco perfect for entertainment in the summer.

- Central ducted heating, evaporative cooling and split A/C
- Expansive floor tiling throughout main living areas
- Fully appointed central kitchen with ceaser stone bench