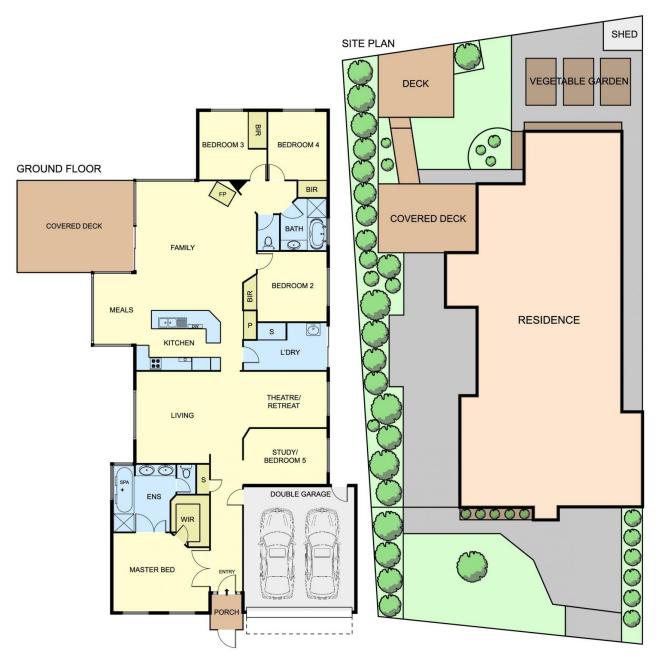

This four bedroom home boasts an open plan living suitable for anyone who appreciates true family living.

- Open plan living with plenty of natural light and wood fire.
- Separate dining room suitable for entertainment.

- Gorgeous outdoor alfresco perfect for entertainment in the summer.

- Central ducted heating, evaporative cooling and split A/C
- Expansive floor tiling throughout main living areas
- Fully appointed central kitchen with ceaser stone bench

## 4 🛤 2 📛 2 🚘

| Туре      | : House       |
|-----------|---------------|
| Price     | : \$ 930,000  |
| Land Size | : 700 sqm     |
| View      | : https://www |

: https://www.yere.com.au/sale/vic/south-east /narre-warren-south/residential/house/7114 865