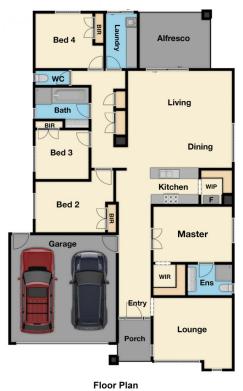

4 bedrooms, master with full ensuite and WIR
Open plan kitchen with quality appliances, stone
benchtops, dishwasher and walk in pantry

2 living areas including the formal lounge and family plus the separate dining area

Double lock up garage with internal and remote access

4 🕮 2 🖺 2 🖨

**Type**: House **Price**: \$ 750,000

View : https://www.yere.com.au/sale/vic/south-east/clyd

e-north/residential/house/7113833

Rachhpal Singh 03 8578 5700

Megha Dhingra 03 8578 5700

For full version visit the website

n Site Plan

The floor plan is not to scale. Areas and dimensions are approximate and therefore plan should only be used for illustrative purposes