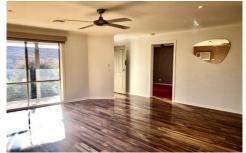

Introducing a spacious open plan lounge with a built-in wall cooling unit and the main bedroom offering WIRs and a full en-suite, leading through to a superb generous open plan kitchen/meals area. This is complimented by two further bedrooms and a central bathroom, plus walk in laundry with external access and a separately toilet.