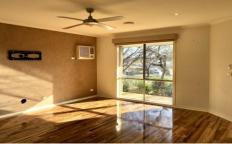

Introducing a spacious open plan lounge with a built-in wall cooling unit and the main bedroom offering WIRs and a full en-suite, leading through to a superb generous open plan kitchen/meals area. This is complimented by two further bedrooms and a central bathroom, plus walk in laundry with external access and a separately toilet.