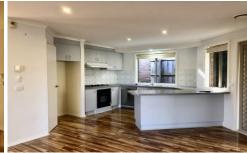

Introducing a spacious open plan lounge with a built-in wall cooling unit and the main bedroom offering WIRs and a full en-suite, leading through to a superb generous open plan kitchen/meals area. This is complimented by two further bedrooms and a central bathroom, plus walk in laundry with external access and a separately toilet.