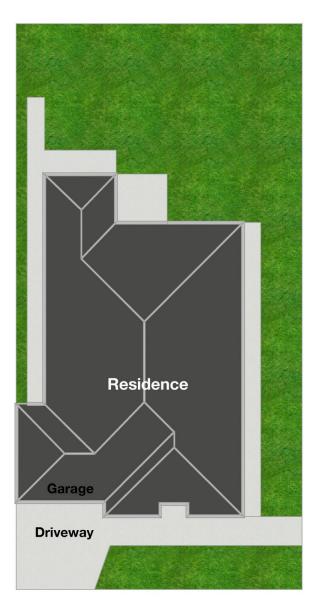

## 4 🛤 2 🚔 2 🚘

| T | y | p | е |  | : | ŀ | ю | use |
|---|---|---|---|--|---|---|---|-----|
|   |   |   |   |  |   |   |   |     |

Land Size : 646 sqm

: https://www.yere.com.au/lease/vic/south-ea st/berwick/residential/house/7094842

View

Winnie Zhou 03 8578 5700

For full version visit the website

https://www.yere.com.au

3 Ridgemont Drive, Berwick, VIC 3806

**Floor Plan** 

Site Plan