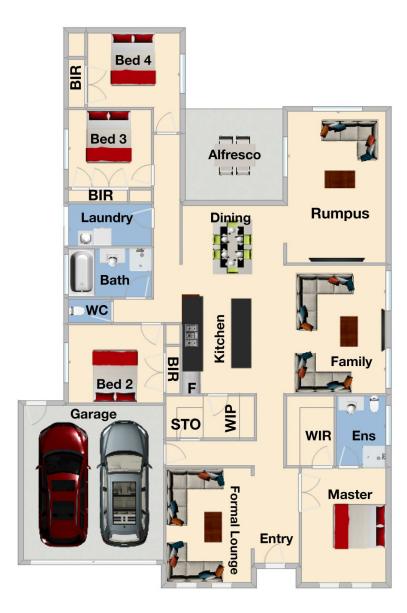

4 bedrooms, master with full ensuite and WIR Spacious kitchen with quality appliances and walk in pantry 3 living areas including the formal lounge, family and rumpus plus the separate dining area Double lock up garage with internal and remote access

View

Winnie Zhou 03 8578 5700

For full version visit the website

https://www.yere.com.au

3 Ridgemont Drive, Berwick, VIC 3806

**Floor Plan** 

Site Plan