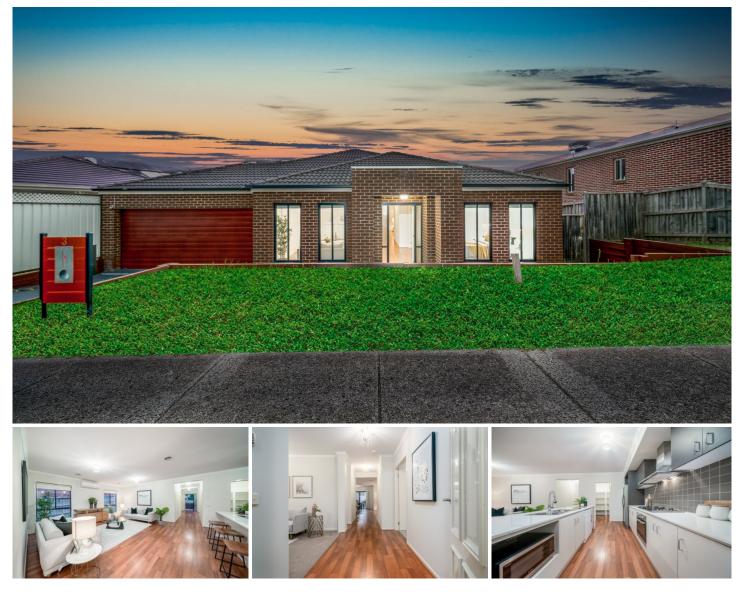

## Y= YOUR EXPERT

**3 Ridgemont Drive Berwick VIC** 

Located only stone throw away from the Eden Rise shopping centre, local bus stops, medical centres and only short drive to the quality schools, Chisholm TAFE, Federation university, Monash freeway, Casey hospital, local parks, walkways and all other amenities is this beautiful home proudly boasting: -

4 bedrooms, master with full ensuite and WIR Spacious kitchen with quality appliances and walk in pantry 3 living areas including the formal lounge, family and rumpus plus the separate dining area Double lock up garage with internal and remote access

Extras include: - gas ducted heating, split system air conditioner, dishwasher, timber floor, outdoor alfresco,

## 4 🛤 2 🚔 2 🚘

| T | y | p | е |  | : | ŀ | ю | use |
|---|---|---|---|--|---|---|---|-----|
|   |   |   |   |  |   |   |   |     |

Land Size : 646 sqm

: https://www.yere.com.au/lease/vic/south-ea st/berwick/residential/house/7094842