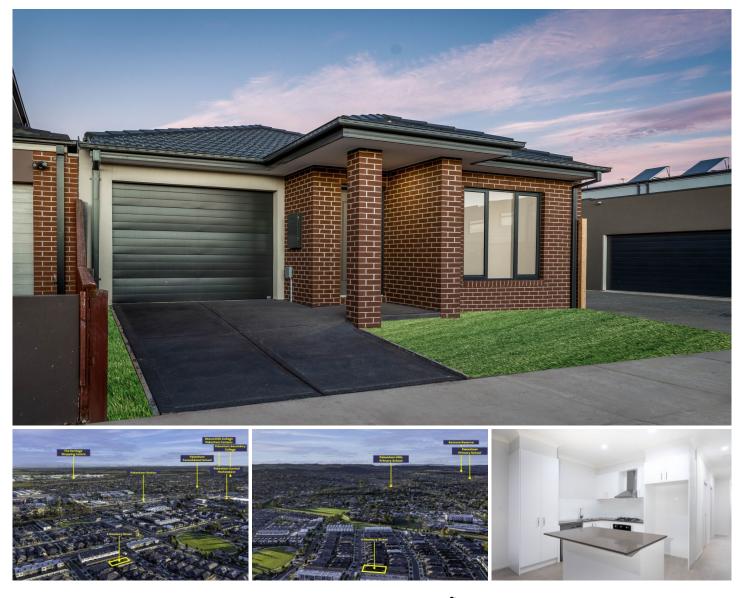

## 4 Newbury Street Pakenham VIC

A \$10,000 First Home Owner Grant (FHOG) is available when you buy or build your first new home!

Only 600m from the Pakenham Train Station, and just as close to the main shopping precinct. This BRAND NEW family home offers an ultra-modern design to satisfy all your desires. Designed with elegance and style in mind, this home is sure to impress.

Featuring:

- Generous size Master bedroom with ensuite and walk in robe

- Three further bedrooms all with built-in robes
- Spacious open plan living and dining area
- Designer kitchen with Caesar stone grand island