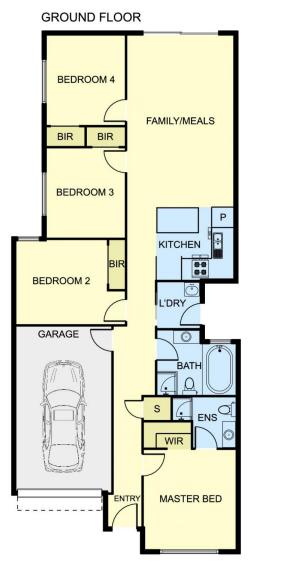

Featuring:

- Generous size Master bedroom with ensuite and walk in robe

- Three further bedrooms all with built-in robes
- Spacious open plan living and dining area
- Designer kitchen with Caesar stone grand island

## 4 Newbury Street, Pakenham

\*Dimensions are approximate and for illustrative purposes only