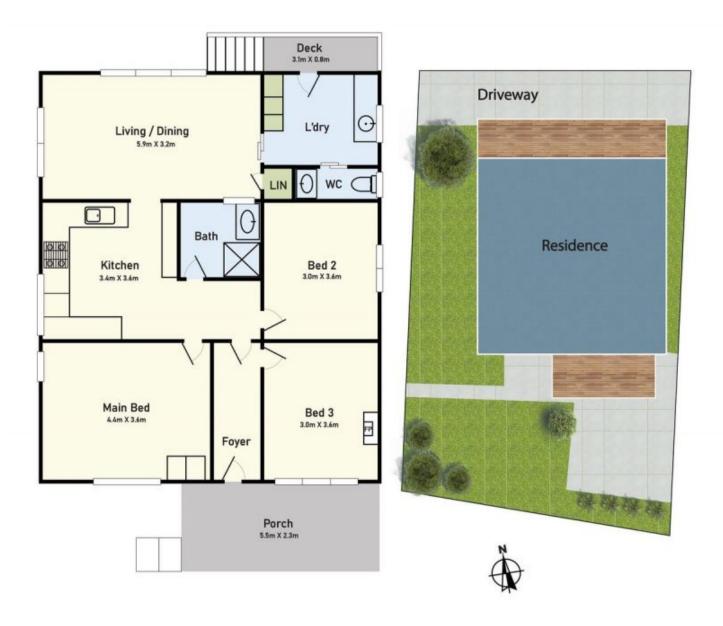

Crystal Lin 03 8578 5700

Lin Zhang 03 8578 5700

https://www.yere.com.au

Floor Plan

Site Plan

## 8 Mary Street, Ringwood, Vic 3134

\* Dimensions are approximate and for illustrative purposes only