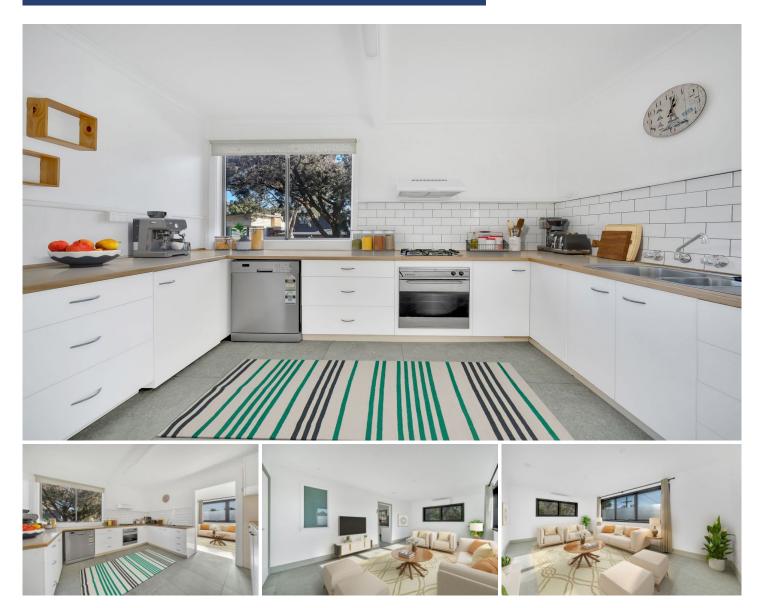

This property consists of 3 good size bedrooms, living room, main bathroom with separate toilet ; generous size kitchen; split system and so on.

#### Key features:

- 3 spacious bedrooms with timber floor
- Generous size kitchen with plenty of cupboard,
- Spacious Living with split system air conditioning
- Huge Laundry with rear access to the deck area