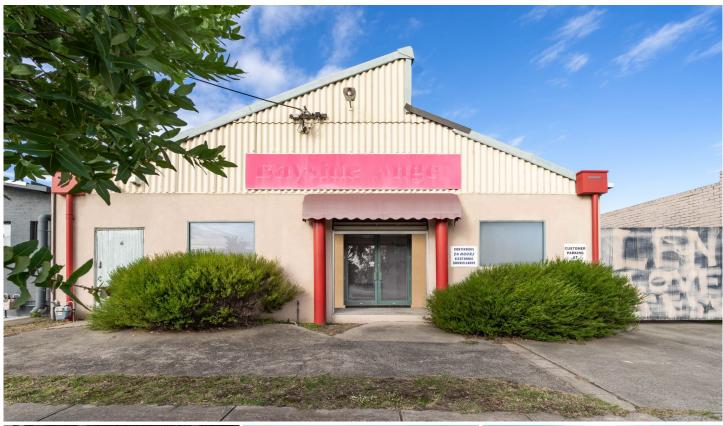

## **6 Hamlet Street Cheltenham VIC**

Set your business up for 2022 with this well positioned property with spacious rooms, a functional kitchen, bathrooms and a waiting area only moments from Southland train station and Shopping Centre.

This premium property investment in commercial zoning 2, located within the heart of thriving Cheltenham is situated on a block of 560 sqm approx. Offers ample onsite parking for staff and customers.

This is the perfect Bayside location for businesses needing office and storage or an opportunity for an astute investor to capitalize on the demand for commercial space in Bayside Business District.