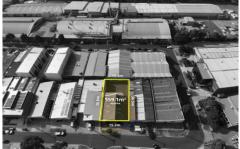

This premium property investment in commercial zoning 2, located within the heart of thriving Cheltenham is situated on a block of 560 sqm approx. Offers ample onsite parking for staff and customers.

This is the perfect Bayside location for businesses needing office and storage or an opportunity for an astute investor to capitalize on the demand for commercial space in Bayside Business District.