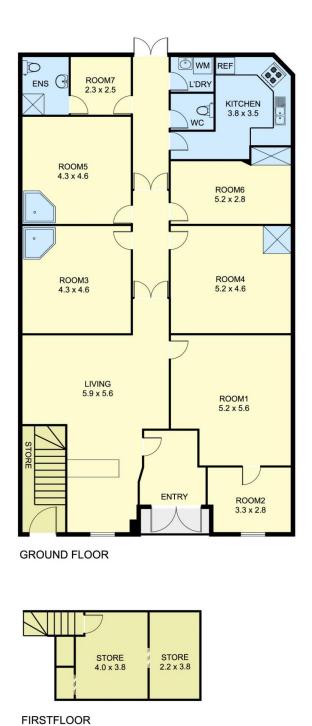

## 4 🕒 4 📇

Type : House Building Size : 225 sqm Land Size : 560 sqm

View : https://v

: https://www.yere.com.au/sale/vic/baysid e/cheltenham/residential/house/7073761

Lin Zhang 03 8578 5700

Samir Pabari 03 8578 5700