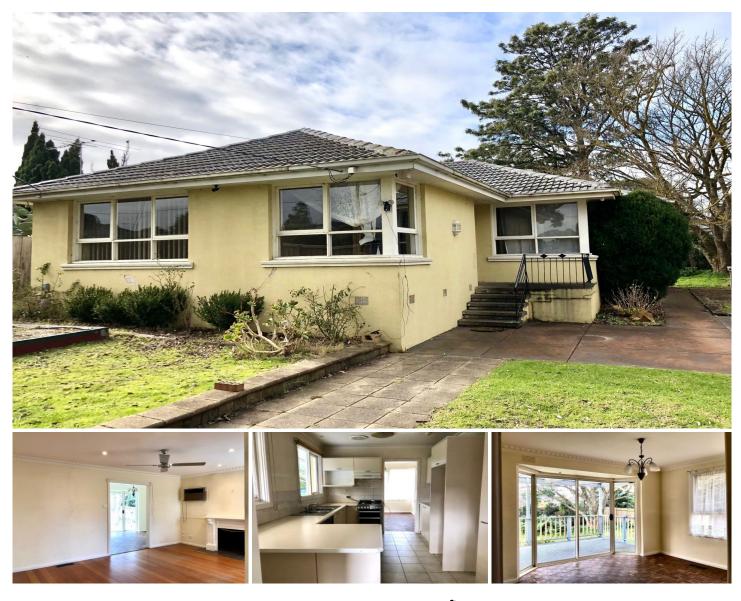

## 7 Richardson Street Narre Warren VIC

Welcome to this well positioned and neat three-bedroom house, facing the beautiful park lands, with plenty of outdoor entertainment space. Minutes driving to the train station and Fountain Gate shopping centre, and easy access to the Princes Highway and M1.

Featuring three bedrooms with built in robes, large family room, formal dining room, kitchen and a laundry with outside access.

Further highlights include duct heating, cooling, an alfresco activity area under the cover and large backyard.