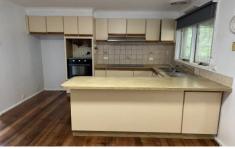

3 bedrooms with built in robes, 1 bathroom and a separate toilet

Spacious kitchen with quality appliances and plenty of storage space

One large family living plus a separate formal dining area

3 📭 1 🔓 2 🖨