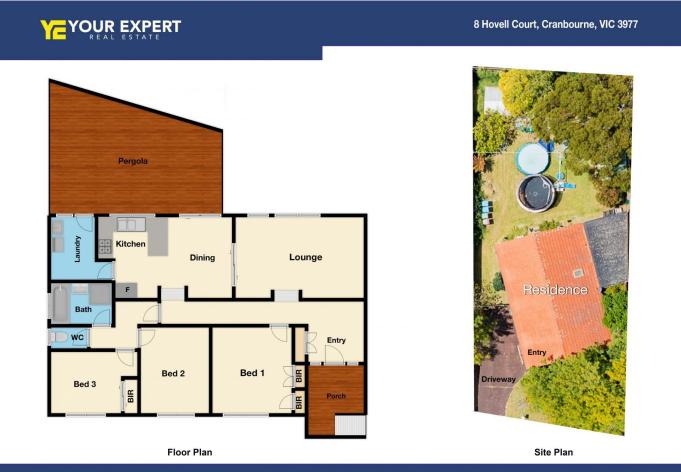

3 bedrooms, 1 bathroom with bath tub and a separate toilet Spacious kitchen with quality appliances and plenty of storage space

Formal lounge/family area plus a separate formal dining area

Ample off street parking space

View

Winnie Zhou 03 8578 5700

The floor plan is not to scale. Areas and dimensions are approximate and therefore plan should only be used for illustrative purposes