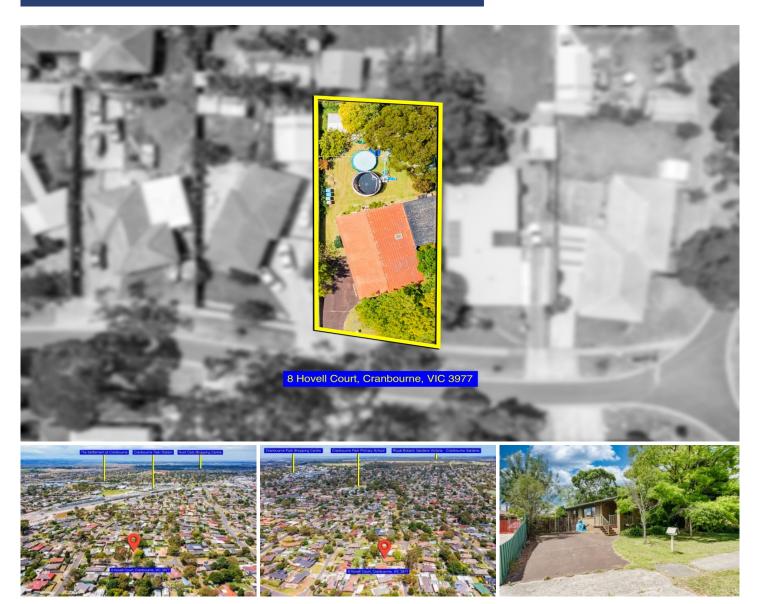

## 8 Hovell Court Cranbourne VIC

Within walking distance to Cranbourne Station and a short drive from Cranbourne West Primary school and Cranbourne Park Shopping Centre rests this fantastic property and proudly boasting:-

3 bedrooms, 1 bathroom with bath tub and a separate toilet Spacious kitchen with quality appliances and plenty of storage space

Formal lounge/family area plus a separate formal dining area

Ample off street parking space

Call now to inspect

| T | ype |      | 3 | House   |
|---|-----|------|---|---------|
| L | and | Sizo |   | 663 sam |

Land Size : 663 sqm

: https://www.yere.com.au/lease/vic/south-ea st/cranbourne/residential/house/7057138