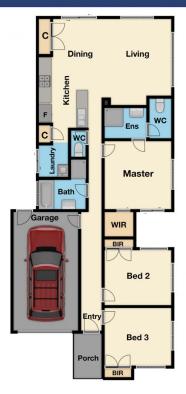

3 bedrooms, master with full ensuite and WIR Spacious kitchen with quality appliances, lots of storage space and walk in pantry

Open plan living and dining area to entertain families and friends throughout the year

Single lock up garage with internal and remote access

3 📭 2 🖺 1 🗬

Type: House Price: \$605,000

View : https://www.yere.com.au/sale/vic/south-east/cran

bourne-north/residential/house/7056265

Rachhpal Singh 03 8578 5700

For full version visit the website

Floor Plan Site Plan

The floor plan is not to scale. Areas and dimensions are approximate and therefore plan should only be used for illustrative purposes