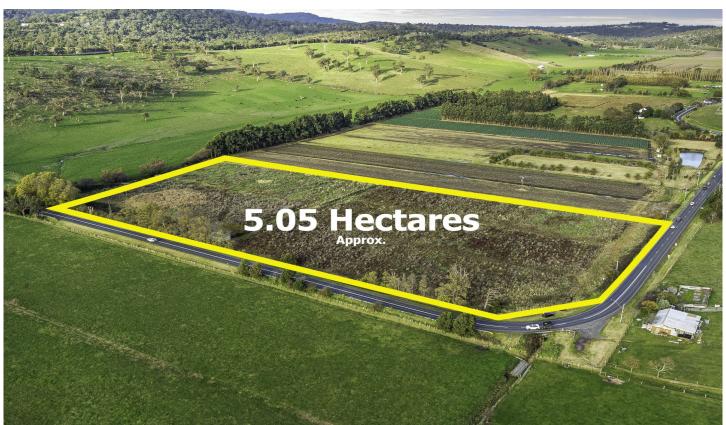

## 205 Lysterfield Road Lysterfield VIC

This 12.62 acre site is surrounded by an abundance of quality schools, shops, parks and is a couple of minutes away from Upwey South Primary School, Lysterfield Primary School, Rowville Secondary School, Angliss Hospital, Eastern Health and only a 6 minute drive to Rowville Lake Village.

For land banking or future development, this is a unique find in a thriving area with developments taking place all around you, you would not go wrong with this property.

Type : Land Land Size : 50500 sqm