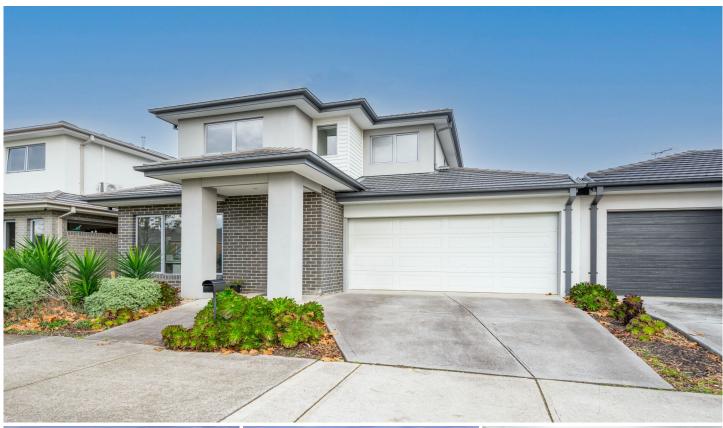

## 93 Moondarra Drive Berwick VIC

Perfectly nestled in a treelined street close to private schools, shops & located transport in prestigious suburb of Berwick, this modern home features open plan lounge complete with air conditioner & sliding door access to the low maintenance yard, modern kitchen with stainless steel appliances, study downstairs plus powder room & separate laundry, three bedrooms upstairs (master with walk in robe & ensuite), two remaining rooms both with built in robes plus family bathroom.

Additional features include gas ducted heating, split system air conditioner, double lock up garage with internal and remote access & low maintenance yards.

3 📭 2 🔓 2 😭

Type : House Land Size : 271 sqm

**View**: https://www.yere.com.au/sale/vic/south-east