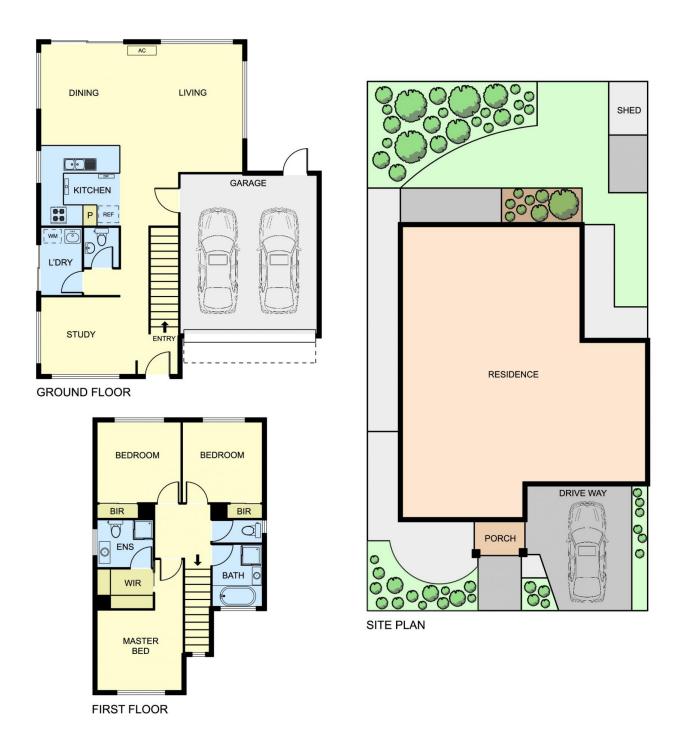

## 93 Moondarra Drive Berwick VIC

Perfectly nestled in a treelined street close to private schools, shops & located transport in prestigious suburb of Berwick, this modern home features open plan lounge complete with air conditioner & sliding door access to the low maintenance yard, modern kitchen with stainless steel appliances, study downstairs plus powder room & separate laundry, three bedrooms upstairs (master with walk in robe & ensuite), two remaining rooms both with built in robes plus family bathroom.

Additional features include gas ducted heating, split system air conditioner, double lock up garage with internal and remote access & low maintenance yards.

3 📭 2 🔓 2 😭

Type : House Land Size : 271 sqm

**View**: https://www.yere.com.au/sale/vic/south-east