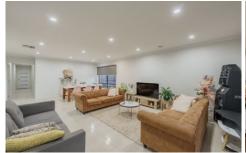

4 bedrooms, master with full ensuite and WIR Spacious kitchen with quality appliances, stone bench tops, dishwasher and walk-in pantry Open plan living/dining area with spacious family area and

a separate large dining area