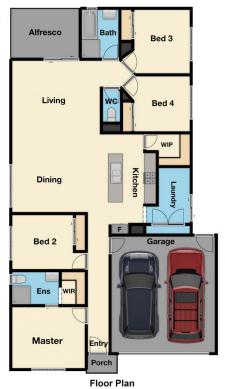

4 bedrooms, master with full ensuite and WIR Spacious kitchen with quality appliances, stone bench tops, dishwasher and walk-in pantry Open plan living/dining area with spacious family area and

a separate large dining area

Double lock up garage with the remote and internal access

4 🕒 2 🔓 2 🖨

**Type**: House **Price**: \$ 715,000

View: https://www.yere.com.au/sale/vic/south-east/clyd

e-north/residential/house/7035693

Rachhpal Singh 03 8578 5700

Megha Dhingra 03 8578 5700

For full version visit the website

lan Site Plan

The floor plan is not to scale. Areas and dimensions are approximate and therefore plan should only be used for illustrative purposes