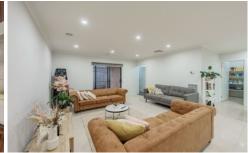

4 bedrooms, master with full ensuite and WIR Spacious kitchen with quality appliances, stone bench tops, dishwasher and walk-in pantry Open plan living/dining area with spacious family area and

a separate large dining area