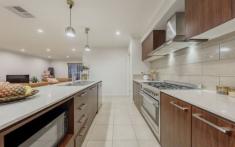

4 bedrooms, master with full ensuite and WIR Spacious kitchen with quality appliances, stone bench tops, dishwasher and walk-in pantry Open plan living/dining area with spacious family area and

a separate large dining area