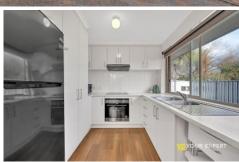

This property consists of 3 good size bedrooms all with built in robes, living room, main bathroom with separate toilet; spacious family room; Generous size kitchen; Split system and so on.

Key features: