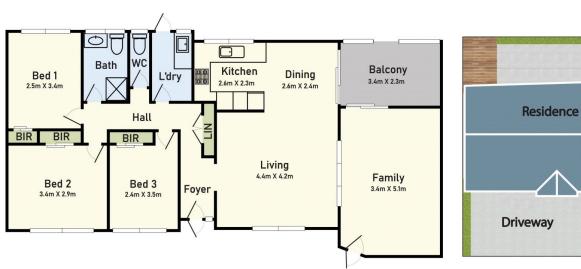

Crystal Lin 03 8578 5700

Lin Zhang 03 8578 5700

Floor Plan Site Plan

## 75A Valley Fair Drive, Narre Warren, Vic 3805

Dimensions are approximate and for illustrative purposes only