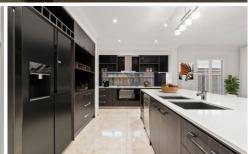

4 bedrooms plus study, master with full ensuite, spa bath and his and her WIR's

Spacious kitchen with quality appliances, stone benchtops, dishwasher, lots of storage cupboards and walk in pantry 4 living areas including the formal lounge, family, rumpus, theatre room plus a separate formal dining area Double lock up garage with internal and remote access