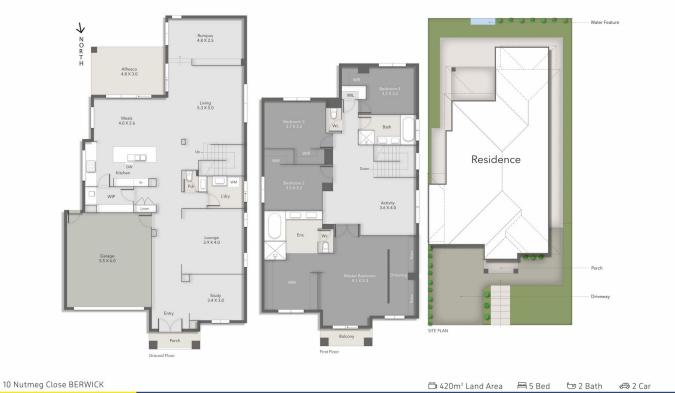

4 bedrooms plus study, master with full ensuite, spa bath and his and her WIR's

Spacious kitchen with quality appliances, stone benchtops, dishwasher, lots of storage cupboards and walk in pantry 4 living areas including the formal lounge, family, rumpus, theatre room plus a separate formal dining area Double lock up garage with internal and remote access

4 🗀 2 🔓 2 🖨

Type: House

View: https://www.yere.com.au/sale/vic/south-east/berw

ick/residential/house/7012100

Rachhpal Singh 03 8578 5700

Lin Zhang 03 8578 5700

For full version visit the website

Internal 317m² or 34.1 Squares

While every attempt has been made to ensure the accuracy of the floor plan contained here, measurements of doors, windows, rooms and any other items are approximate and no responsibility is taken for any error omission or miss measurement. This plan is for illustrative purposes only and should be used as such by any prospective purchase.