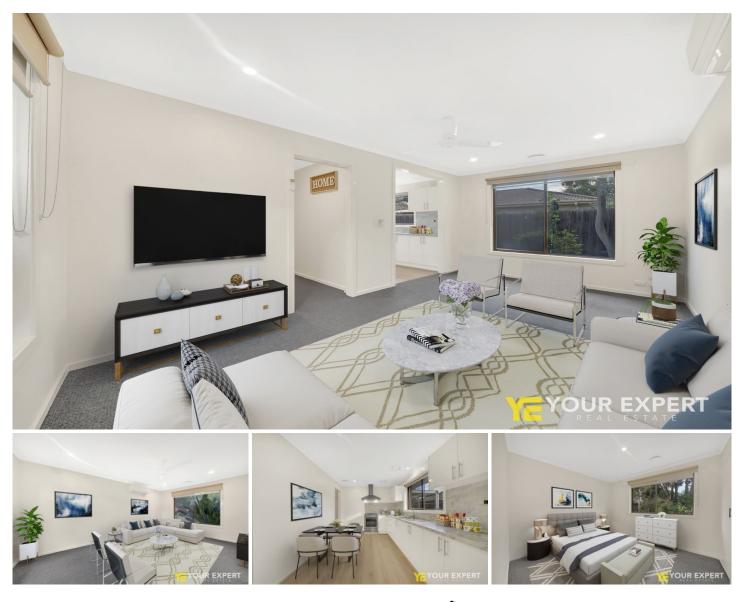

## 2/216 Sladen Street Cranbourne VIC

Located in Central Cranbourne is this low maintenance unit suited for a first home buyer, downsizer or the astute investor looking to expand their property portfolio.

The unit itself features two good-sized bedrooms, master bedroom with two build-in-robe and the second bedroom with fias lighting, Modern and generous size L shaped kitchen with laminated flooring, separate spacious living room, a bathroom with separate shower and bath. The home also has a split-system and central gas heating.

In secured back yard you will find a large private space with artificial turf, deck and pergola to play with children and pets.