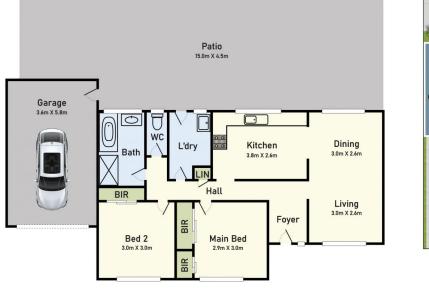

Floor Plan

## 2/216 Sladen Street, Cranbourne, Vic 3977

\* Dimensions are approximate and for illustrative purposes only