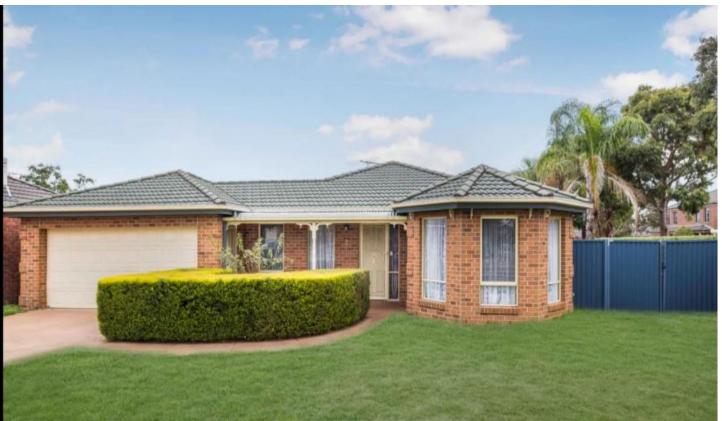

## 2 Stringy Bark Circuit Pakenham VIC

This large and updated family home is positioned in a most sought after location in Pakenham so close to all amenities and quick access to the Freeway.

\*\*Regular lawn mowing is included\*\*

## Property specifications:

- ? Master bedroom with walk-in robe, ceiling fan and ensuite
- ? All other bedrooms are spacious
- ? Massive formal lounge
- ? Family room (2nd living area)
- ? Kitchen with ample of storage & bench space, gas cooktop, oven, dishwasher and walk-in-pantry
- ? Adjoining meals area
- ? 2nd bathroom centrally located