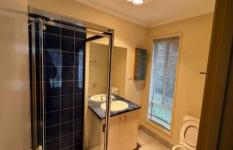

## Property specifications:

- ? Master bedroom with walk-in robe, ceiling fan and ensuite
- ? All other bedrooms are spacious
- ? Massive formal lounge
- ? Family room (2nd living area)
- ? Kitchen with ample of storage & bench space, gas cooktop, oven, dishwasher and walk-in-pantry
- ? Adjoining meals area
- ? 2nd bathroom centrally located