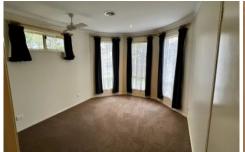

## Property specifications:

- ? Master bedroom with walk-in robe, ceiling fan and ensuite
- ? All other bedrooms are spacious
- ? Massive formal lounge
- ? Family room (2nd living area)
- ? Kitchen with ample of storage & bench space, gas cooktop, oven, dishwasher and walk-in-pantry
- ? Adjoining meals area
- ? 2nd bathroom centrally located