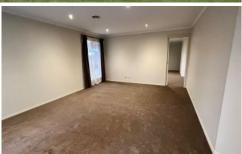

## Property specifications:

- ? Master bedroom with walk-in robe, ceiling fan and ensuite
- ? All other bedrooms are spacious
- ? Massive formal lounge
- ? Family room (2nd living area)
- ? Kitchen with ample of storage & bench space, gas cooktop, oven, dishwasher and walk-in-pantry
- ? Adjoining meals area
- ? 2nd bathroom centrally located