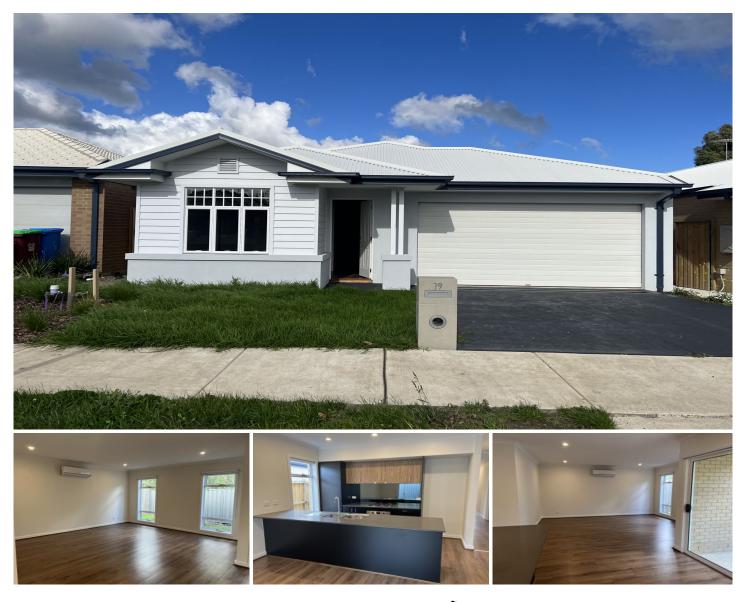

## 19 Mercury Road Cranbourne East VIC

Brand new home with beautifully designed floor plan blend the indoor/outdoor area which allows you to experience the open plan living to its full extent, comes with the comfort of all the amenities within short drive including the Casey RACE Recreation and Aquatic Centre, Casey Indoor Sports Centre, Casey Grammar school, Cranbourne East primary school, St Peters college, Cranbourne East Secondary college, Cranbourne train station, local shops, bus stops, parks, medical centres and much more, this property is proudly boasting:-

4 spacious bedrooms with the master featuring walk-in robes and full ensuite with stone top vanity, all other 3 bedrooms with built in robes Open plan kitchen with stone bench tops, 900 mm stainless