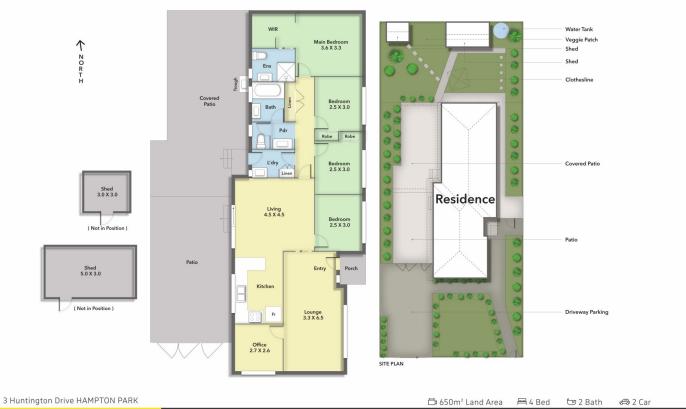

4 bedrooms plus study/5th bedroom, master with full ensuite and WIR.

Spacious kitchen with quality appliances and plenty of storage space.

2 large living areas including the formal lounge and family area.

Internal 127m² or 13.7 Squares | Total Shedding Area 24m² or 2.6 Squares

While every attempt has been made to ensure the accuracy of the floor plan contained here, measurements of doors, windows, rooms and any other items are approximate and no responsibility is taken for any error omission or miss measurement. The plan is for illustrative purposes only and should be used as such by any prospective purchase.