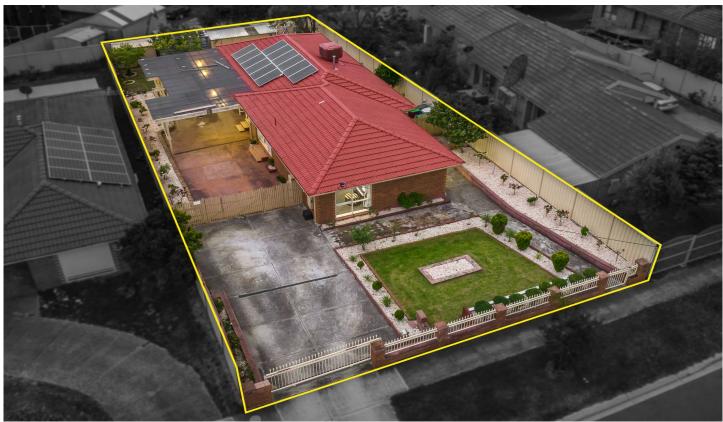

## 3 Huntington Drive Hampton Park VIC

Located close to the Coral Park Primary School, St Kevin's Primary School, Narre Warren South P12 College, Hampton Park Shopping Centre, Casey Central Shopping Centre, Fountain Gate Shopping Centre, Hallam and Narre Warren Train Station, Bus Route 892, 894, 895, local parks, medical centres, childcare centres and all other amenities is this beautiful home proudly boasting:-

4 bedrooms plus study/5th bedroom, master with full ensuite and WIR.

Spacious kitchen with quality appliances and plenty of storage space.

2 large living areas including the formal lounge and family area.

Huge parking space behind the secure gate for cars, boat,

For full version visit the website

## 4 🕮 2 🟪 4 🗬

Type : House Price : \$ 702,000 Land Size : 650 sqm

View: https://www.yere.com.au/sale/vic/south-east/hampton-park/residential/house/7004719

Arif Akhlaqi 03 8578 5700

Samir Pabari 03 8578 5700