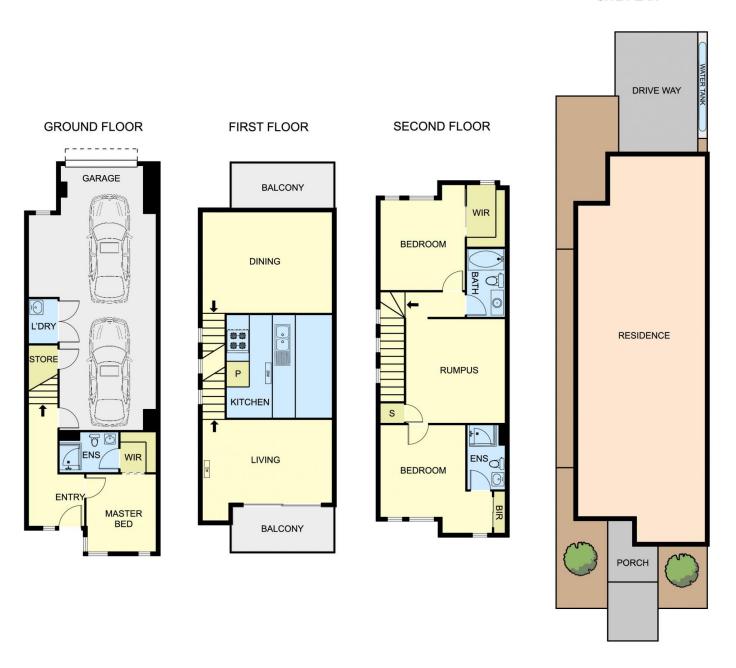

## 19/68 Cheltenham Road Dandenong VIC

YERE proudly presents this immaculate triple-storey home in the heart of Dandenong.

Conveniently located just a short walk to the railway station, shops and cafes, this modern townhouse offers high ceilings, an open living plan, three bedrooms and bathrooms with ample parking.

As you step into this beautiful home, you are welcomed by the entrance, a bedroom with WIR, ensuite, European laundry and a spacious garage on the ground floor.

The middle level offers an open living plan with a large kitchen fitted with stainless steel appliances, a stone benchtop, storage cupboards and two spacious balconies.

SITE PLAN

## 19/68 Cheltenham Road, Dandenong

\*Dimensions are approximate and for illustrative purposes only