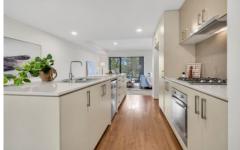

As you step into this beautiful home, you are welcomed by the entrance, a bedroom with WIR, ensuite, European laundry and a spacious garage on the ground floor.

The middle level offers an open living plan with a large kitchen fitted with stainless steel appliances, a stone benchtop, storage cupboards and two spacious balconies.