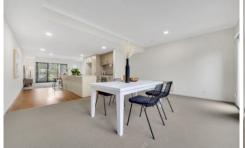

As you step into this beautiful home, you are welcomed by the entrance, a bedroom with WIR, ensuite, European laundry and a spacious garage on the ground floor.

The middle level offers an open living plan with a large kitchen fitted with stainless steel appliances, a stone benchtop, storage cupboards and two spacious balconies.