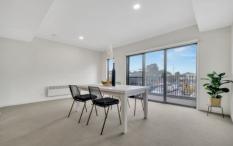

As you step into this beautiful home, you are welcomed by the entrance, a bedroom with WIR, ensuite, European laundry and a spacious garage on the ground floor.

The middle level offers an open living plan with a large kitchen fitted with stainless steel appliances, a stone benchtop, storage cupboards and two spacious balconies.