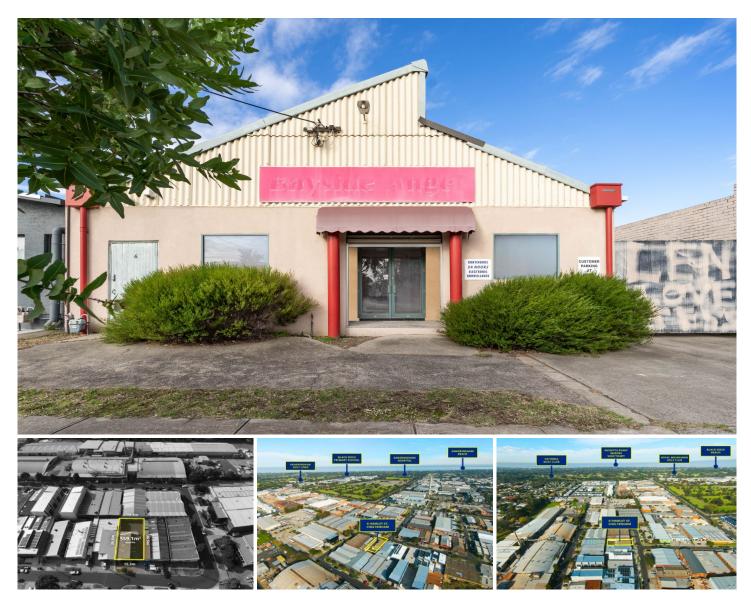

## **6 Hamlet Street Cheltenham VIC**

Set your business up for 2022 with this well positioned property with spacious rooms, a functional kitchen, bathrooms and a waiting area only moments from Southland train station and Shopping Centre.

This premium property investment in commercial zoning 2, located within the heart of thriving Cheltenham is situated on a block of 560 sqm approx. Offers ample onsite parking for staff and customers.

This is the perfect Bayside location for businesses needing office and storage or an opportunity for an astute investor to capitalize on the demand for commercial space in Bayside Business District.

Type : Leisure Building Size : 225 sqm Land Size View

- : 560 sqm
- : https://www.yere.com.au/sale/vic/baysid e/cheltenham/commercial/leisure/69904 45

Lin Zhang 03 8578 5700

Samir Pabari 03 8578 5700