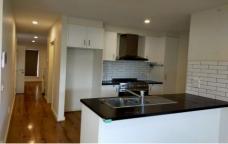

## 7 Urban Lane Hallam VIC

This quality built home with a super spacious and functional floor plan, offering premium modern comfort and convenience.

- Boasting 3 spacious bedrooms, main with a full ensuite and walk in robe
- Open plan living & dining area, sliding door opening out to the beautiful covered outdoor pergola with decking
- Attractive kitchen with stone bench top and stainless appliances and loads of storage
- Separate powder room downstairs, laundry and main bathroom upstairs
- Low maintenance yard and single lock up garage with remote and double access
- Additional features include high ceilings, split system air