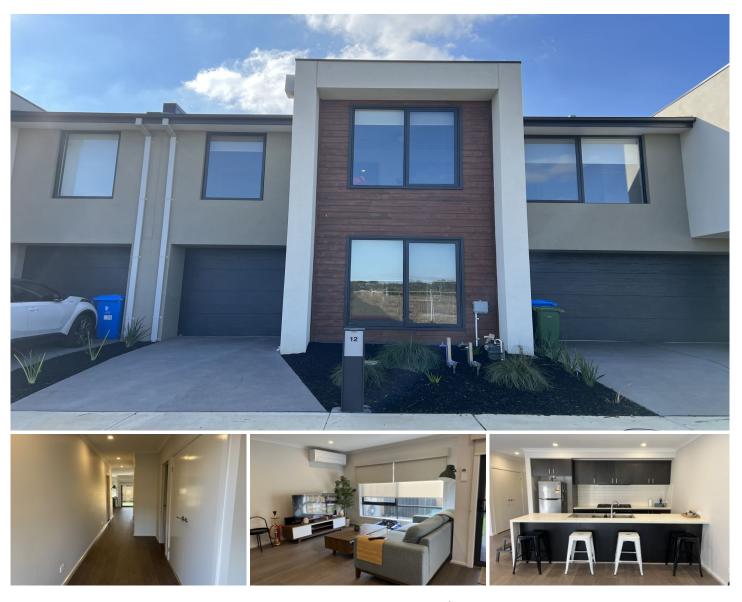

## 12 Apium Street Clyde VIC

Located in the highly sought after Eliston Estate and within walking distance to the Clyde Creek Primary School, Clyde Secondary and close to the St Peter's college, Wilandra Rise primary school, Cranbourne East secondary college, Cranbourne train station, bus route 897, 796, local parks, walkways, child care centres, kindergartens, Berwick Clyde road, South Gippsland highway and all other amenities is this spacious family home proudly boasting: -

4 bedrooms, master with full ensuite and mirrored built in robes, other 3 bedrooms also got mirrored built in robes 1 large living area plus a separate formal dining area Spacious kitchen with quality appliances, stone benchtops and plenty of storage space Single lock up garage with internal and remote access