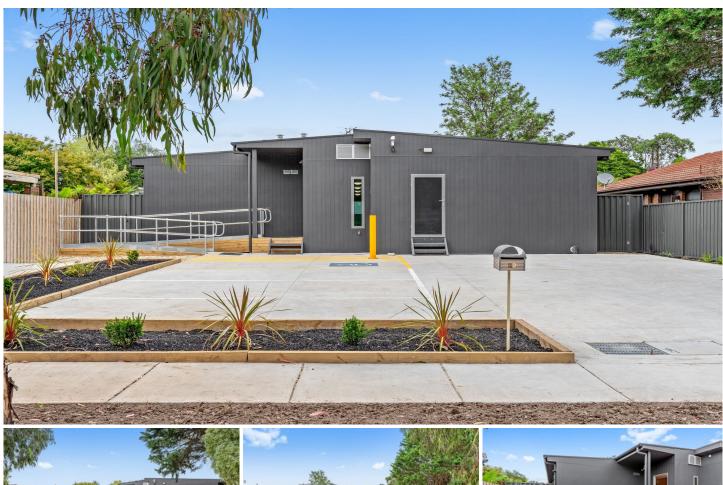

## 9/29 Jane Street Berwick VIC

7/29 Jane Street, Berwick

If you're interested in a unique rooming house with tranquillity and security but nearly no maintenance, look no further than these rooms at 29 Jane Street, Berwick.

This multi-room building has high performance insulation with an "8 star energy rating"- It has been built to passive house standards. It's free from draughts, free from cold spots or excessive over -heating, with a constant supply of fresh, clean air thanks to the filtered ventilation systems in place. Each individual room is equipped with: ? Timber door & window with triple glazed glass; ? built in bed space ? built in storage, lots of cupboard space and shelving, ? fold down table/desk, TV cabinet; ? Ensuite; ? private garden space.

The building provides secure access for residents only,

1 🗀 1 造

**Price**: Under Application

View : https://www.yere.com.au/lease/vic/south-east/ber

wick/residential/studio/6979569

Winnie Zhou 03 8578 5700