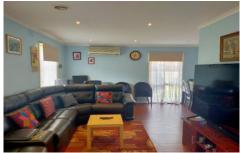

A generous master bedroom with robes and ensuite. Remaining 2 bedrooms overlooking the backyard, both have built-in robes.

An updated galley-style kitchen is bright and spacious with dishwasher, stainless appliances, and plentiful cabinetry. There is a 2nd bathroom at the back of the laundry and a separate toilet. The light-filled dining area with sliding doors to the expansive outdoor entertaining area, a cubby house and an oversized backyard for kids to play. It's pets friendly.