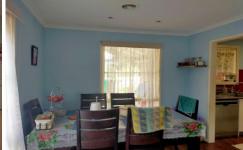

A generous master bedroom with robes and ensuite. Remaining 2 bedrooms overlooking the backyard, both have built-in robes.

An updated galley-style kitchen is bright and spacious with dishwasher, stainless appliances, and plentiful cabinetry. There is a 2nd bathroom at the back of the laundry and a separate toilet. The light-filled dining area with sliding doors to the expansive outdoor entertaining area, a cubby house and an oversized backyard for kids to play. It's pets friendly.