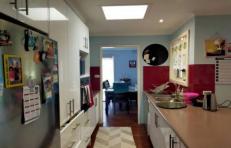

A generous master bedroom with robes and ensuite. Remaining 2 bedrooms overlooking the backyard, both have built-in robes.

An updated galley-style kitchen is bright and spacious with dishwasher, stainless appliances, and plentiful cabinetry. There is a 2nd bathroom at the back of the laundry and a separate toilet. The light-filled dining area with sliding doors to the expansive outdoor entertaining area, a cubby house and an oversized backyard for kids to play. It's pets friendly.