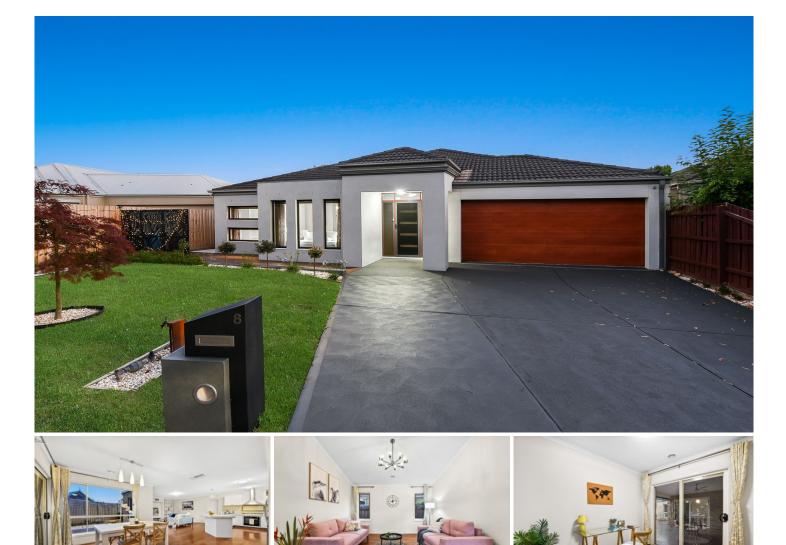

## Y YOUR EXPERT

8 Meg Way Berwick VIC

Nestled in the sought-after Bryn Mawr Estate rests this spacious family home.

This beautiful home boasts 5 bedrooms, study, sitting area, large open lounge meals and kitchen area complete with marble bench tops and walk-in pantry all adjoining an alfresco with Cafe blinds to ensure comfort all year around.

The master with his and her robes and massive ensuite featuring luxury spa and double sinks will impress the adults just as much as the kids will love their very own carpeted wing which comprises three bedrooms, private sitting room, bath and separate powder room.

Extra features sure to impress include: