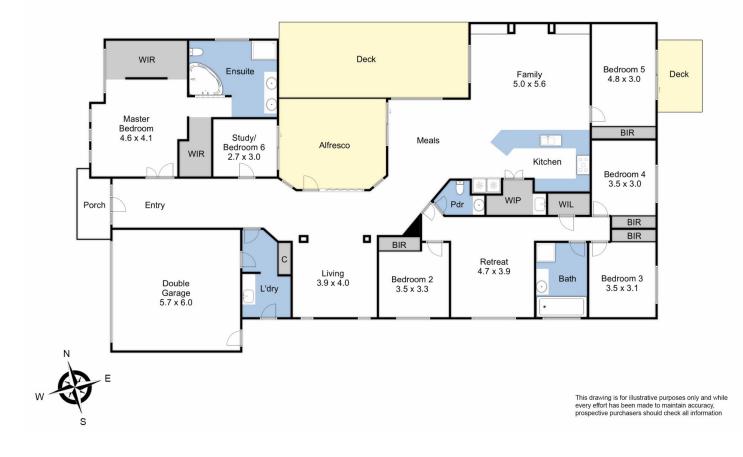

## Y YOUR EXPERT

8 Meg Way Berwick VIC

Nestled in the sought-after Bryn Mawr Estate rests this spacious family home.

This beautiful home boasts 5 bedrooms, study, sitting area, large open lounge meals and kitchen area complete with marble bench tops and walk-in pantry all adjoining an alfresco with Cafe blinds to ensure comfort all year around.

The master with his and her robes and massive ensuite featuring luxury spa and double sinks will impress the adults just as much as the kids will love their very own carpeted wing which comprises three bedrooms, private sitting room, bath and separate powder room.

Extra features sure to impress include: