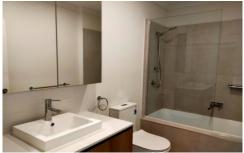

- Three good size bedrooms. Master bedroom with full ensuite and WIR (can also be used as a study nook with window )  $\,$
- Well equipped kitchen with stainless steel oven and dishwasher
- Modern bathroom with separate shower and bath tub
- Separate laundry and toilet (3 toilets totally)