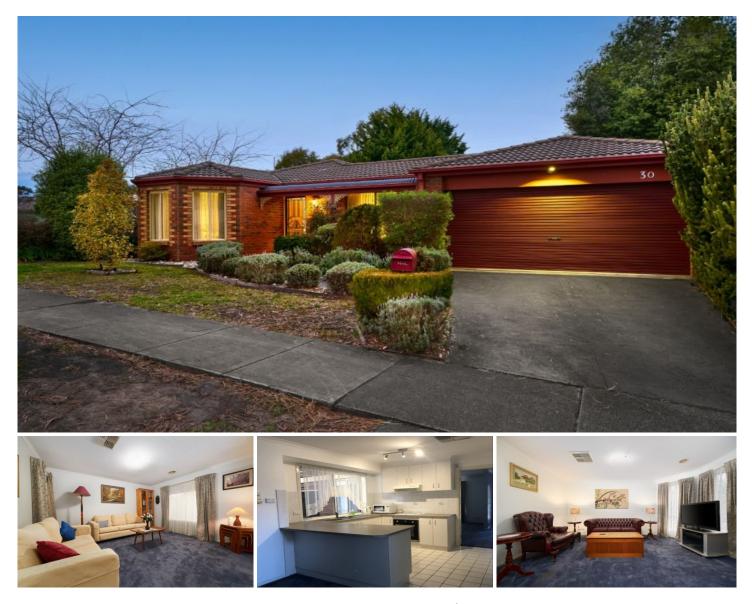

## Y YOUR EXPERT

**30 Silkwood Avenue Berwick VIC** 

Welcome to this delicate three-bedroom house within a highly sought-after Berwick location, facing to the beautiful park lands that are connected by Troups Creek, walking distance to the Oatlands Primary School, Timbarra P9 College and Parkhill Plaza Shopping Centre, minutes from the Westfield Fountain Gate and 1001 Steps - Bayview Park, easy access to the M1 highway,

Introducing a spacious open plan lounge and the main bedroom offering WIRs and a full en-suite, leading through to a superb generous open plan kitchen/meals area and the second living room, this is complimented by two further bedrooms and a central bathroom, plus walk in laundry with external access and separate powder room.

Further highlights include duct heating / evaporating

For full version visit the website

3 🛤 2 🚔 2 🚘

Type : House

View : https://www.yere.com.au/lease/vic/south-east/ber wick/residential/house/6954186

Winnie Zhou 03 8578 5700