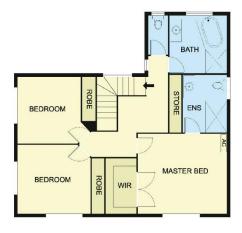

**FIRST FLOOR** 

SITE PLAN

Upstairs aside from the stunning views you will find, the main bathroom with an extra deep bath, 3 bedrooms, master complete with ensuite.

Other features you are sure to love include ducted heating, solar panels, timber floorboards and a double garage.