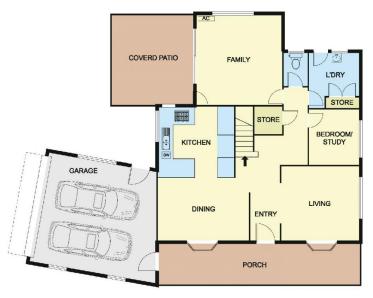

4 🕒 2 📛 2 🖨

Type : House Price : \$ 930,000 Land Size : 692 sqm

View: https://www.yere.com.au/sale/vic/south-east

/berwick/residential/house/6953245

Lin Zhang 03 8578 5700

Seb Jean-Pierre 03 8578 5700

**GROUND FLOOR** 

## 31 Lawrence Drive Berwick VIC

Situated on the highly desirable northside of Berwick close to schools, shops and parks you will find this family home.

Downstairs you will find a sitting room, 4th bedroom/study, large laundry with ample cupboard space, kitchen/meals complete with wide benchtops and 5 burner stove and a lounge opening out to the split level backyard with gated access to pull your trailers, etc through.