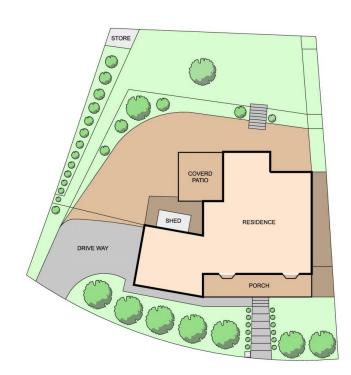

nd this family home.

Downstairs you will find a sitting room, 4th bedroom/study, large laundry with ample cupboard space, kitchen/meals complete with wide benchtops and 5 burner stove and a lounge opening out to the split level backyard with gated access to pull your trailers, etc through.

Upstairs aside from the stunning views you will find, the main bathroom with an extra deep bath, 3 bedrooms, master complete with ensuite.

Other features you are sure to love include ducted heating, solar panels, timber floorboards and a double garage.

4 🕒 2 📛 2 🖨

Type : House Price : \$ 930,000 Land Size : 692 sqm

View: https://www.yere.com.au/sale/vic/south-east

/berwick/residential/house/6953245



Lin Zhang 03 8578 5700



Seb Jean-Pierre 03 8578 5700





**GROUND FLOOR** 

**FIRST FLOOR** 



SITE PLAN



## 31 Lawrence Drive, Berwick

\* Dimensions are approximate and for illustrative purposes only