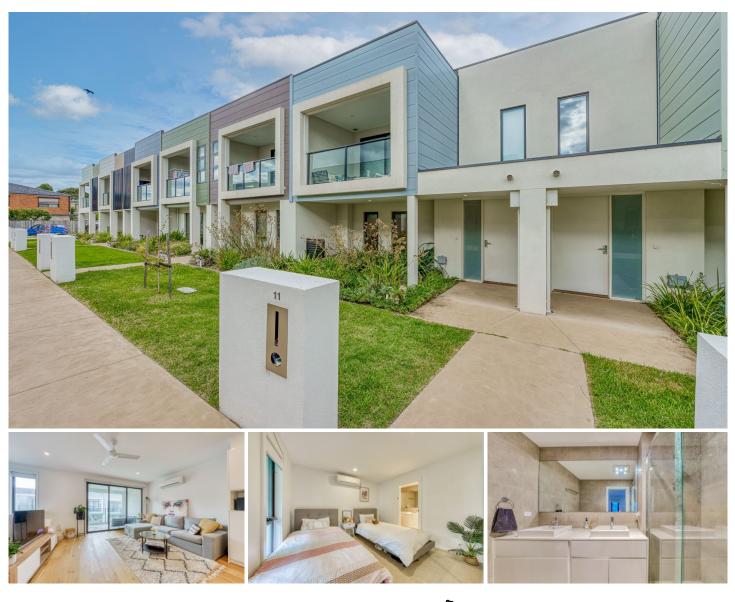

## 11 Sullivans Walk Keysborough VIC

Absolutely stunning, this very modern townhouse in the Krystal Estate presents an amazing lifestyle/investment opportunity with its split-level floorplan, distinctive features and profusion of natural light throughout. Impressive from every perspective, the home's adaptable interior showcases a large master bedroom with built-in robes, private ensuite with double vanity and split system at ground level. The 2nd level showcases two additional bedrooms both with in-built robes, split system comfort and stylish main bathroom. The stunning kitchen boasts stainless steel gas appliances including a cooktop, oven, dishwasher and stone benchtops. Highlighted by a very comfortable lounge and dining zone with abundant natural light, as well as an adjoining huge balcony that's relaxing.