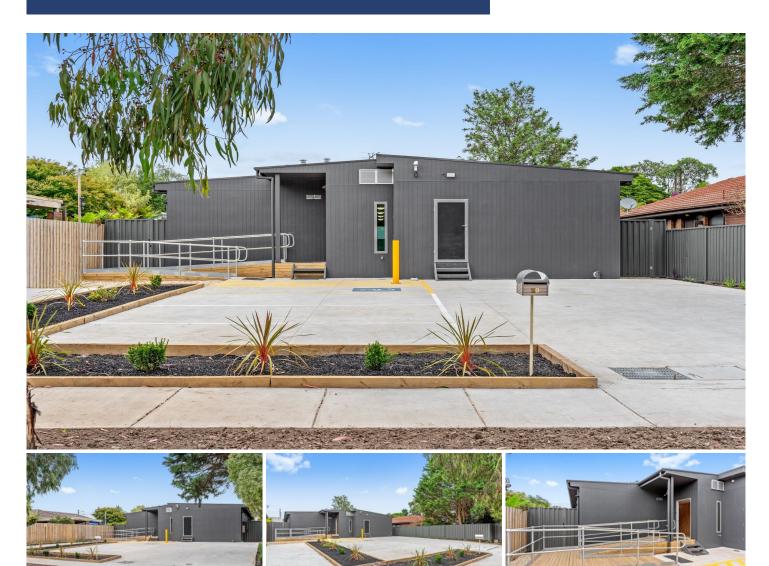

## 11/29 Jane Street Berwick VIC

If you're interested in a unique studio living with tranquility and security but nearly no maintenance, look no further than these studios at 29 Jane Street, Berwick.

This multi- studio building has high performance insulation with an "8 star energy rating"- It has been built to passive house standards. It's free from draughts, free from cold spots or excessive over -heating, with a constant supply of fresh, clean air thanks to the filtered ventilation systems in place. Each individual studio is equipped with: ? Timber door & window with triple glazed glass; ? built in bed space ? built in storage, lots of cupboard space and shelving, ? fold down table/desk, TV cabinet; ? Kitchenette with room for your own fridge & microwave. ? Ensuite; ? private garden space.