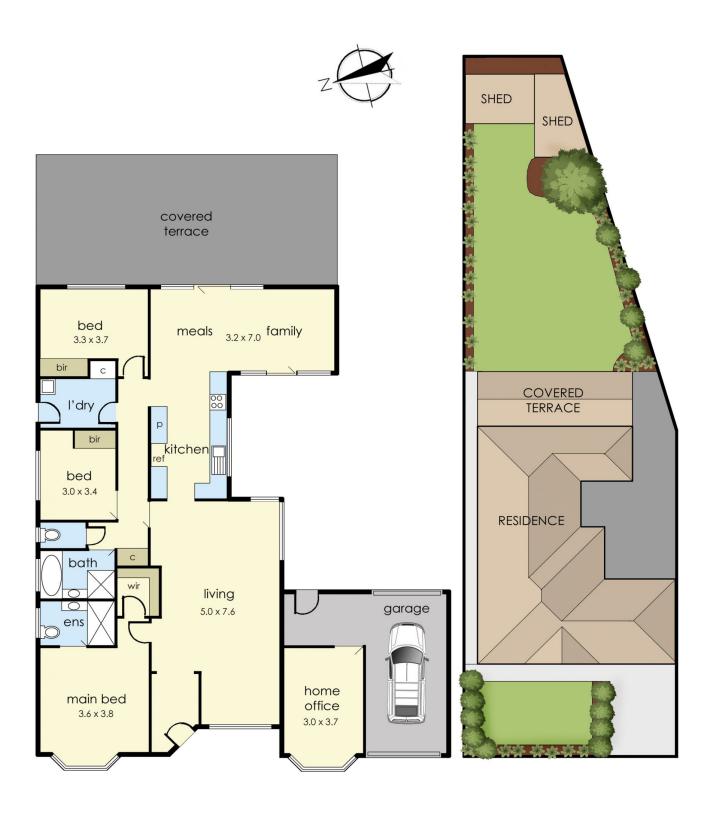

With 3 bedrooms inside and a separate teenagers' retreat or home office, 2 living areas, open kitchen there is plenty of room for the growing family.

Extra features include gas ducted heating, evaporative cooling, split system, feature fireplaces, quality plush carpets, new spouting, block out blinds, day blinds complete this home. Outside you will find Alfresco with outdoor blinds, tool shed, drive through concreted access and beautifully maintained gardens perfect for entertaining.

3 🕮 2 🟪 3 🗬

Type : House Land Size : 766 sqm

View : https://www.yere.com.au/sale/vic/south-east

/berwick/residential/house/6934875

Lin Zhang 03 8578 5700

Megha Dhingra 03 8578 5700

For full version visit the website