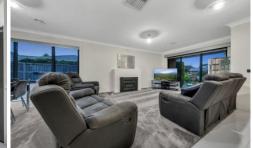

With 3 bedrooms inside and a separate teenagers' retreat or home office, 2 living areas, open kitchen there is plenty of room for the growing family.

Extra features include gas ducted heating, evaporative cooling, split system, feature fireplaces, quality plush carpets, new spouting, block out blinds, day blinds complete this home. Outside you will find Alfresco with outdoor blinds, tool shed, drive through concreted access and beautifully maintained gardens perfect for entertaining.