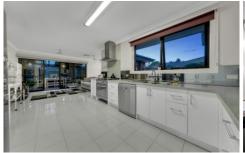

With 3 bedrooms inside and a separate teenagers' retreat or home office, 2 living areas, open kitchen there is plenty of room for the growing family.

Extra features include gas ducted heating, evaporative cooling, split system, feature fireplaces, quality plush carpets, new spouting, block out blinds, day blinds complete this home. Outside you will find Alfresco with outdoor blinds, tool shed, drive through concreted access and beautifully maintained gardens perfect for entertaining.