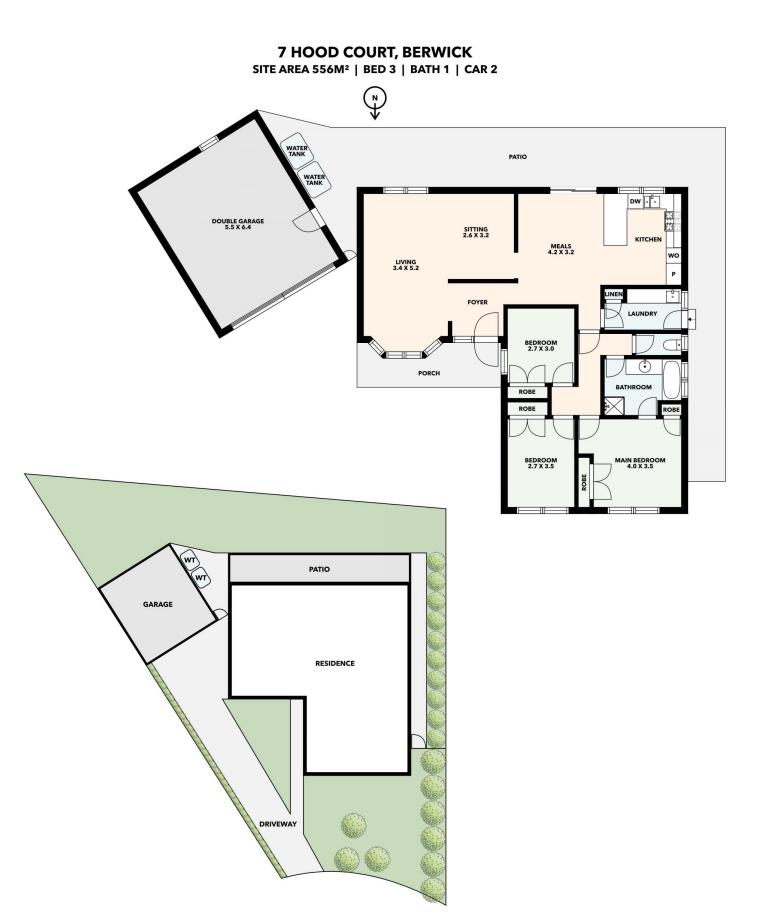

3 bedrooms with built in robes, 1 bathroom and separate toilet

Spacious kitchen with quality appliances, dishwasher and plenty of storage space

One large living area plus a separate formal dining area Double lock up garage

Extras include: - gas ducted heating, split system air

3 🎮 1 🚔 2 🛱

| T | ype |    | : | House |
|---|-----|----|---|-------|
|   |     | 0. |   |       |

View

Land Size : 556 sqm

: https://www.yere.com.au/lease/vic/south-ea st/berwick/residential/house/6934510