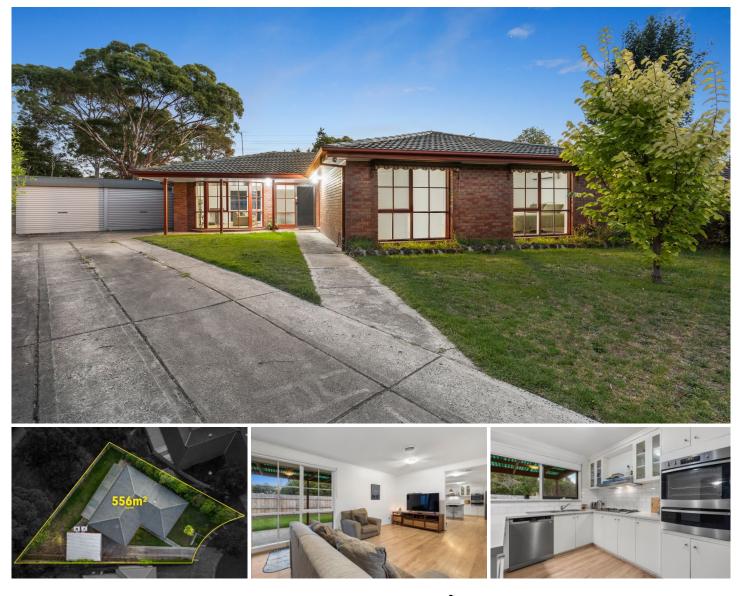

## 7 Hood Court Berwick VIC

Located in North Berwick in a nice court location and close to the Timbarra P9 College, Nossal High School, Berwick Lodge Primary School, Chisholm TAFE, Federation University, Casey Hospital, Fountain Gate Shopping Centre, Berwick Village, Monash Freeway and all other amenities is this beautiful family home proudly boasting: -

3 bedrooms with built in robes, 1 bathroom and separate toilet

Spacious kitchen with quality appliances, dishwasher and plenty of storage space

One large living area plus a separate formal dining area Double lock up garage

Extras include: - gas ducted heating, split system air

3 🎮 1 🚔 2 🛱

| T | ype |    | : | House |
|---|-----|----|---|-------|
|   |     | 0. |   |       |

View

Land Size : 556 sqm

: https://www.yere.com.au/lease/vic/south-ea st/berwick/residential/house/6934510