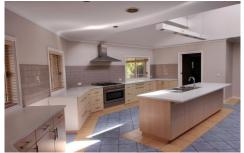

## Featuring;

- Four bedrooms, master with walk in robe and ensuite, second bedroom also with an ensuite and double built in robe and third bedroom at the front of the house is very spacious with a double built in robe, 4th bedroom with built in cabinetry
- The massive updated kitchen is every chef's dream with a large walk in pantry, 900mm free standing gas cooktop, plenty storage and a feature vault ceiling.
- Three separate living areas, including a front formal