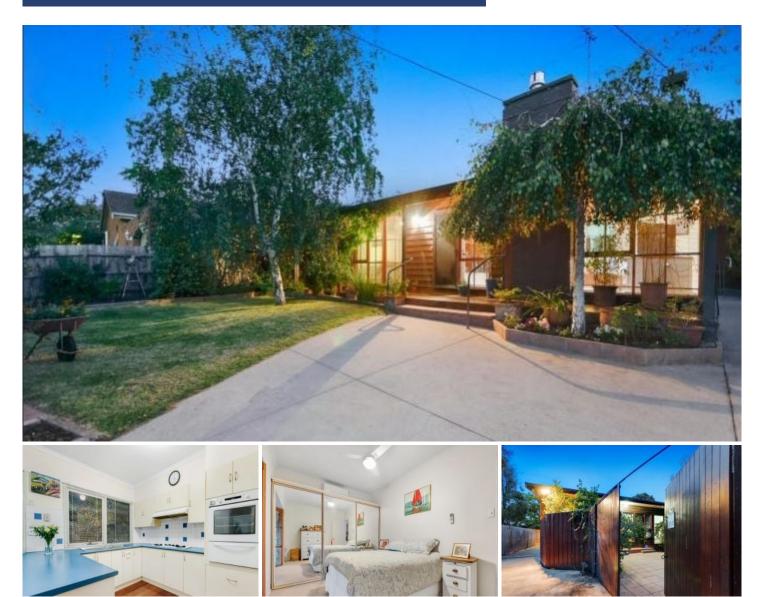

## **8A Holmes Street Frankston VIC**

A relaxed walk unveils Monash University (Peninsula Campus), Frankston Hospital and the George Pentland Botanic Gardens, while the Heatherhill Road strip shops and Frankston High School sit moments away, this cosy three bedroom family home is perfectly nestled in a peaceful and quiet tree-lined street.

A leafy proposition sets the tone, a front porch/patio welcomes you through to reveal a light-laden, spacious front lounge with gas fireplace to enjoy the warmth in winter and a split system cooling for hot summer days. Combined meals and kitchen sits balanced by a rear accommodation zone opening to the beautiful low maintenance back yard. Consisting of three bedrooms (BIRs)all bright with windows, the master bedroom with bay windows and