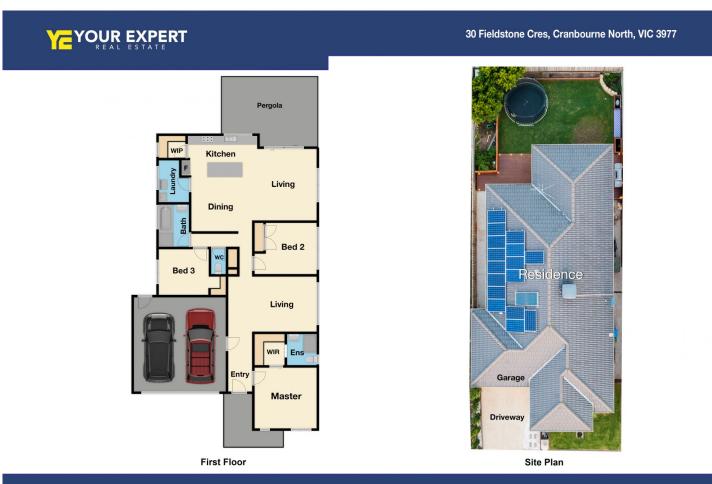

3 bedrooms, master with full ensuite and WIR Spacious kitchen with quality appliances, stone benchtops, dishwasher and walk in pantry

## For full version visit the website

| 3 🎮 🔅 | 2 🚔 | 2 🚘 |
|-------|-----|-----|
|-------|-----|-----|

| Туре      | : House    |
|-----------|------------|
| Price     | :\$730,000 |
| Land Size | : 400 sqm  |