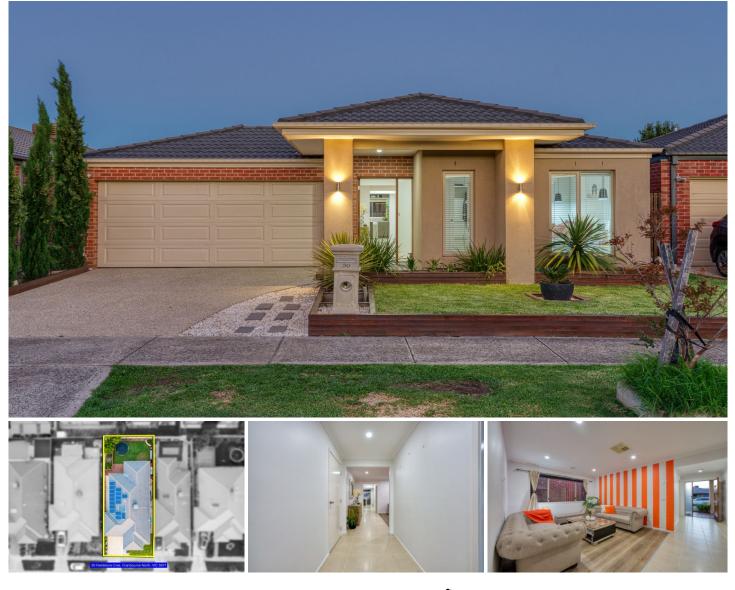

## 30 Fieldstone Crescent Cranbourne North VIC

Located in the highly prestigious The Avenue Estate and close to Alkira Secondary College, Tulliallan primary school, Hillsmeade primary school, Chisholm TAFE, Federation university, Monash freeway, Berwick and Narre Warren train station, The Eve shopping centre, The Avenue shopping centre, Eden Rise shopping centre, Casey Central shopping centre, Fountain Gate shopping centre, bus route 847, 899, local parks, lakes, walkways, bicycle tracks, child care centres, kindergartens, medical centres, Casey hospital, St John of God hospital and all other amenities is this beautiful home proudly boasting:-

3 bedrooms, master with full ensuite and WIR Spacious kitchen with quality appliances, stone benchtops, dishwasher and walk in pantry

## For full version visit the website

| 3 🎮 🔅 | 2 🚔 | 2 🚘 |
|-------|-----|-----|
|-------|-----|-----|

| Туре      | : House    |
|-----------|------------|
| Price     | :\$730,000 |
| Land Size | : 400 sqm  |