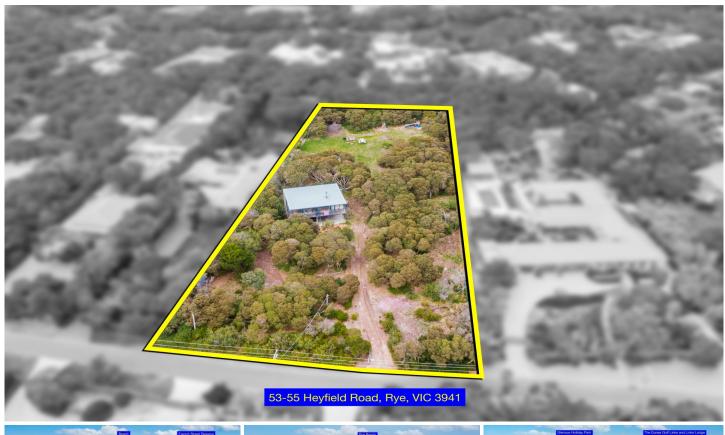

## 53-55 Heyfield Road Rye VIC

Located close to the bay and beach, quality schools, shopping centres, major roads, parks, Mornington Peninsula Hot Springs, state of the art Golf Courses, Wineries, quality restaurants with choice of different world cuisines and all other amenities is this amazing property sits on a generous size block of 3861 sqm and comes with a rare opportunity to live in one of the best locations in Rye. The property proudly boasts: -

3 bedrooms and semi ensuite

Spacious kitchen with quality appliances and plenty of storage space

Open plan living/dining area to entertain families and friends throughout the year

3 🔼 2 🖳

Type : House Land Size : 3861 sqm