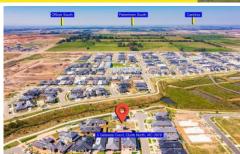

## **5 Galaxias Court Clyde North VIC**

Located in the highly sought-after Clyde Springs Estate is this titled block is ready for you to build your new dream home. Situated within 10-15 minutes' drive to all the quality schools, Chisholm TAFE, Federation University, Casey Hospital, Major Shopping Centres, Public Transport, Major Highways including the Monash Freeway, kindergartens, child care centres, local parks, lakes, walkways and all other amenities is this rare piece of land proudly boasting: -

512m2 total land size 16m wide frontage 32m in depth

This generous size block will fit most home designs and gives you an opportunity to live in a vibrant community Type : Land **Price** : \$ 530,000 Land Size: 512 sqm