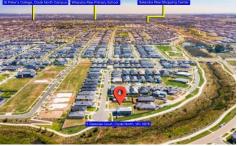

## **5 Galaxias Court Clyde North VIC**

Located in the highly sought-after Clyde Springs Estate is this titled block is ready for you to build your new dream home. Situated within 10-15 minutes' drive to all the quality schools, Chisholm TAFE, Federation University, Casey Hospital, Major Shopping Centres, Public Transport, Major Highways including the Monash Freeway, kindergartens, child care centres, local parks, lakes, walkways and all other amenities is this rare piece of land proudly boasting: -

512m2 total land size 16m wide frontage 32m in depth

This generous size block will fit most home designs and gives you an opportunity to live in a vibrant community Type : Land **Price** : \$ 530,000 Land Size: 512 sqm