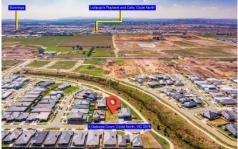

## **5 Galaxias Court Clyde North VIC**

Located in the highly sought-after Clyde Springs Estate is this titled block is ready for you to build your new dream home. Situated within 10-15 minutes' drive to all the quality schools, Chisholm TAFE, Federation University, Casey Hospital, Major Shopping Centres, Public Transport, Major Highways including the Monash Freeway, kindergartens, child care centres, local parks, lakes, walkways and all other amenities is this rare piece of land proudly boasting: -

512m2 total land size 16m wide frontage 32m in depth

This generous size block will fit most home designs and gives you an opportunity to live in a vibrant community Type : Land **Price** : \$ 530,000 Land Size: 512 sqm