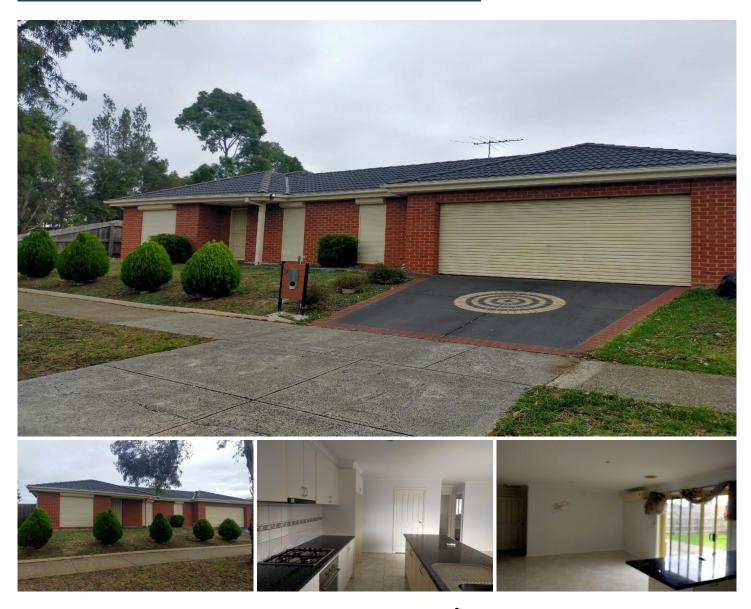

## 7 Bernborough Avenue Cranbourne West VIC

Located close to the Cranbourne primary school, Barton primary school, St Peter's college, Cranbourne West primary school, Cranbourne Park shopping centre, Duff Street shopping centre, Cranbourne train station, Merinda Park train station, Western Port freeway, bus route 897, local parks, walkways, kindergarten, child care centres, medical centres and all other amenities is this beautiful family home proudly boasting:-

## 3 bedrooms, master with full ensuite and WIR

Spacious kitchen with quality appliances and plenty of storage space

2 living areas including the formal lounge and open plan family/dining area

Double lock up garage with remote and rear access