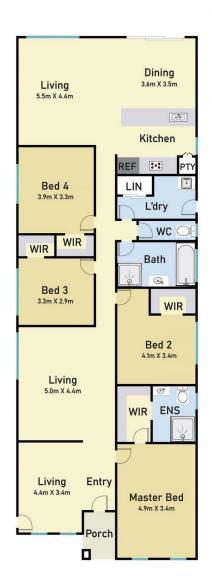

### Floor Plan

#### 78 MELINGTON DRIVE, LYNDHURST

If lifestyle is important then you will love this lovely family home located in peaceful pocket of Lyndhurst.

Walk around the wetlands, up to the shops, sport grounds, and return home to a beautifully presented 3 living area 4 bedroom home. Two bedrooms with split systems and all with walk in robes and ample room for double beds. Other features include ducted heating, brand new premium carpets throughout, large laundry, rear deck area perfect for summer BBQ's and room for the kids to run and play.

Main Features of the Property:

- Land Size: 592 sqm(approx.) Corner block

For full version visit the website

4 🚐 2 🔓 2 🗬

Type : House Price : \$830,000 Land Size : 592 sqm

**View**: https://www.yere.com.au/sale/vic/south-east