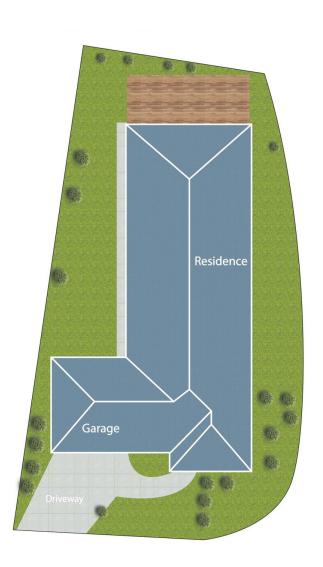

y home located in peaceful pocket of Lyndhurst.

Walk around the wetlands, up to the shops, sport grounds, and return home to a beautifully presented 3 living area 4 bedroom home. Two bedrooms with split systems and all with walk in robes and ample room for double beds. Other features include ducted heating, brand new premium carpets throughout, large laundry, rear deck area perfect for summer BBQ's and room for the kids to run and play.

Main Features of the Property:

- Land Size: 592 sqm(approx.) Corner block

For full version visit the website

4 🚐 2 🔓 2 🗬

Type : House Price : \$830,000 Land Size : 592 sqm

**View**: https://www.yere.com.au/sale/vic/south-east

/lyndhurst/residential/house/6923617



Lin Zhang 03 8578 5700



Samir Pabari 03 8578 5700

### Floor Plan

## Site Plan







# 78 Melington Drive, Lyndhurst

\* Dimensions are approximate and for illustrative purposes only