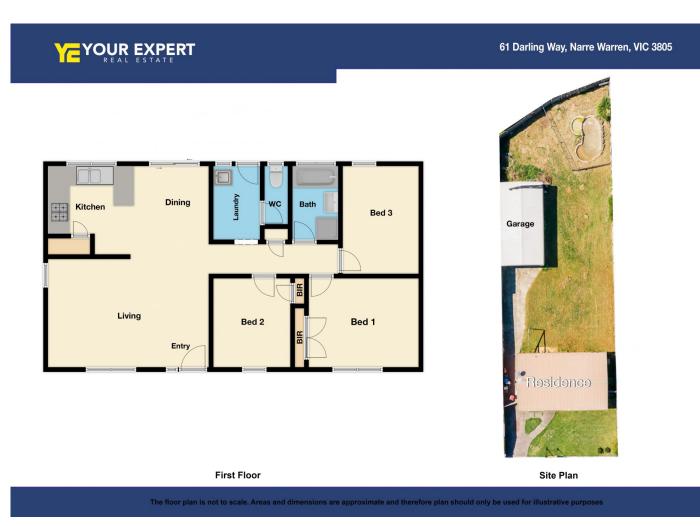

## 61 Darling Way Narre Warren VIC

Builders, Investors and Developers you will want to act fast to snap up this prime investment opportunity.

Up for grabs is this 856sqm Narre Warren property complete with plans and permits for 2 units. The unit first comprising of 3 bedrooms and the second 4 bedrooms and 2 living areas.