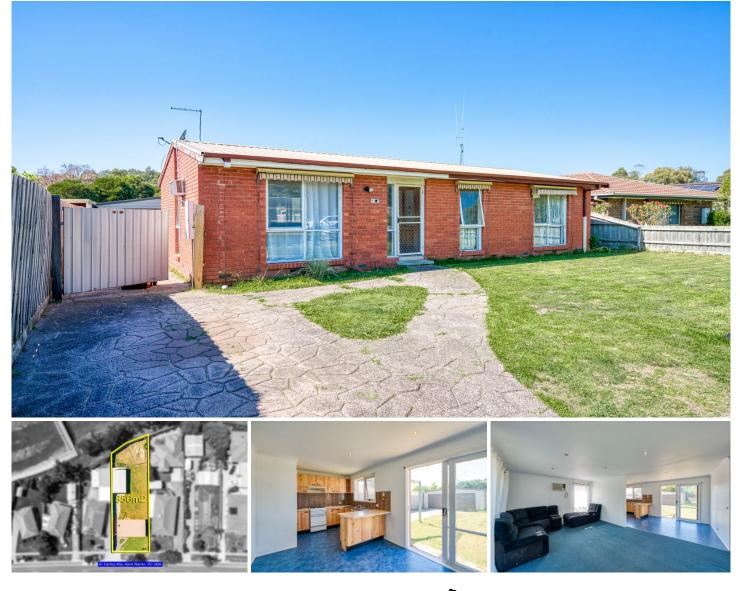

## 61 Darling Way Narre Warren VIC

Builders, Investors and Developers you will want to act fast to snap up this prime investment opportunity.

Up for grabs is this 856sqm Narre Warren property complete with plans and permits for 2 units. The unit first comprising of 3 bedrooms and the second 4 bedrooms and 2 living areas.

This property borders the ever so popular Sweeney Reserve and only a short drive to Narre Warren Business District, Fountain Gate Shopping Centre, Narre Warren -Cranbourne Road & much more.

To take advantage of this property today call Lin on 0403