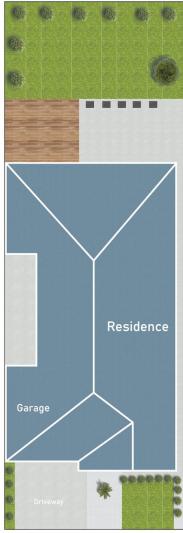

and relax with this immaculately presented 4 bedroom home in Cranbourne East.

Featuring master with a walk-in robe and ensuite with his and her sinks. Family/meals/kitchen with high ceilings and separate lounge opening out to a tranquil pergola area and beautifully landscaped gardens.

Other features include a solar system, timber look flooring, quality window furnishings, heating and cooling and a double garage.

Location wise this property is close to Wilandra Rise Primary School, St Peters College , Cranbourne East

4 🚐 2 🚍 2 🚍

**Type**: House **Price**: \$ 775,000

View : https://www.yere.com.au/sale/vic/south-east/cran

bourne-east/residential/house/6906876



Lin Zhang 03 8578 5700



Megha Dhingra 03 8578 5700

For full version visit the website

#### Floor Plan



### Site Plan





## 12 Gabitt Street, Cranbourne East