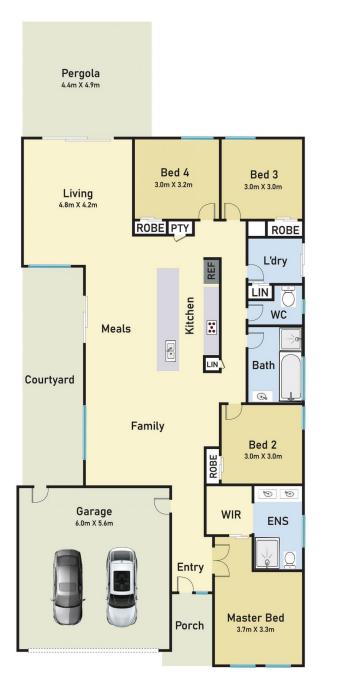

#### 12 Gabitt Street Cranbourne East VIC

There is nothing more to be done than move in and relax with this immaculately presented 4 bedroom home in Cranbourne East.

Featuring master with a walk-in robe and ensuite with his and her sinks. Family/meals/kitchen with high ceilings and separate lounge opening out to a tranquil pergola area and beautifully landscaped gardens.

Other features include a solar system, timber look flooring, quality window furnishings, heating and cooling and a double garage.

Location wise this property is close to Wilandra Rise Primary School, St Peters College , Cranbourne East

4 🚐 2 🚍 2 🚍

**Type**: House **Price**: \$ 775,000

View : https://www.yere.com.au/sale/vic/south-east/cran

bourne-east/residential/house/6906876

Lin Zhang 03 8578 5700

Megha Dhingra 03 8578 5700

For full version visit the website

#### Floor Plan