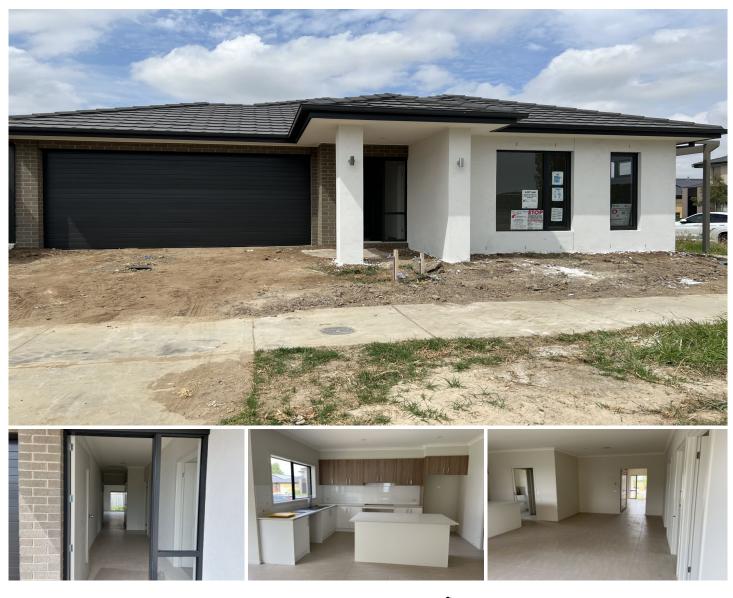

## 72 Lincoln Avenue Officer VIC

Located in one of the prime locations in Officer and close to the Bridgewood primary school, Officer specialist school, Officer secondary college, Maranatha Christian school, Lakeside square, Arena shopping centre, Beaconsfield, Officer and Cardinia train stations, Monash freeway, local parks, reserves, walkways and all other amenities is this brand new house proudly boasting: -

4 bedrooms, master with full ensuite and WIR's

Spacious kitchen with quality appliances and plenty of storage space

Open plan living/dining area to entertain families and friends throughout the year

Double lock up garage with internal and remote access