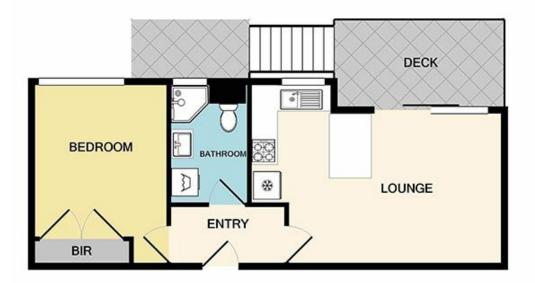

## 3/1430 Centre Road Clayton South VIC

First-time buyers, downsizers and investors alike will feel drawn to this low-maintenance and centrally located apartment. The one-bedroom, one-bathroom layout has been crafted for easy-care living with a long list of must-have features and outdoor space that provides an abundance of room to move and relax.

The well-appointed kitchen runs along one wall and overlooks the air-conditioned and light-filled living room. Quality appliances and both overhead and under-bench cabinets will delight the eager cook plus there are quality fixtures for a luxury feel.

Glass sliding doors allow you to move freely out to the decked area and wrap-around backyard. The bedroom is

Whilst every attempt has been made to ensure the accuracy of the floor plan contained here, measurements of doors, windows, rooms and any other items are approximate and no responsibility is taken for any error, omission, or mis-statement. This plan is for illustrative purposes only and should be used as such by any prospective purchaser. The services, systems and appliances shown have not been tested and no guarantee as to their operability or efficiency can be given