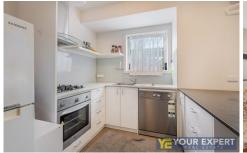

The well-appointed kitchen runs along one wall and overlooks the air-conditioned and light-filled living room. Quality appliances and both overhead and under-bench cabinets will delight the eager cook plus there are quality fixtures for a luxury feel.