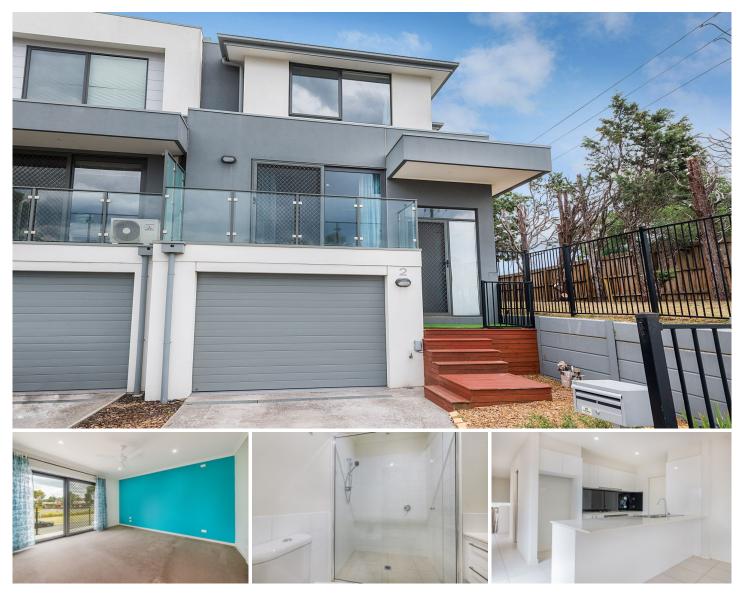

### 2 Firth Close Carrum Downs VIC

This 4 bedroom home with multiple living zones is situated in a most sought after location in Carrum Downs. Carefully planned with style, functionality & design which is on full display over ground plus 2 levels.

#### Features include:

-Attractive façade with an inviting porch

-Master bedroom with an ensuite, walk in robe, split system aircon, panel heater and private balcony on 1st level offering privacy.

-Large retreat area along with 3 further bedrooms on top level with BIRs, ceiling fans and panel heaters to each room